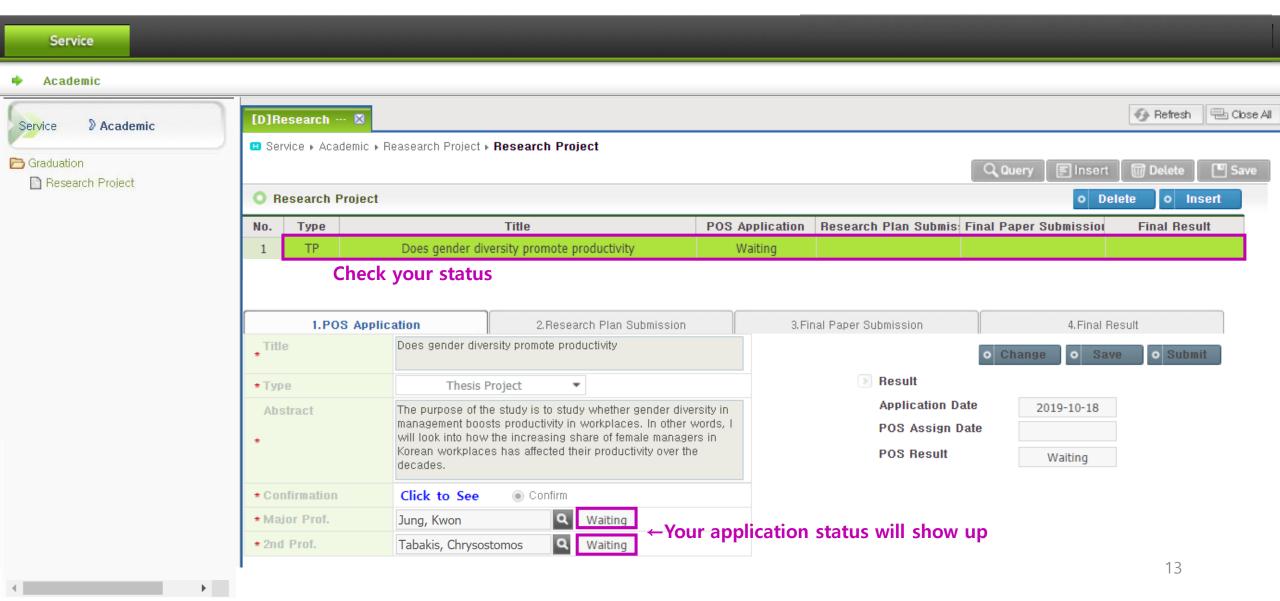

|
| Abstract | The National Pension Service has been a case of many conflicts as a law related to the retirement of the people, and there have been many public protests as well as celebrity status. Research on such conflict cases is also expected to examine problems in the communication with the public. |

### 5. Confirmation



### 5. Confirmation



## 6. Select Major Professor



## 6. Select Major Professor



## 7. Select 2nd Professor (Thesis, Capstone)



## 7. Select 2nd Professor (Thesis, Capstone)



#### 8. Final Submission

- You should CLICK 'Submit' for final submission.
- 'Save' button is only for a temporary save.



### 8. Final Submission



#### 8. Re-submission

# Only when you want to change information and re-submit



## 9. After Professor's approval

Once the professor approves your application through the system, the status is changed to 'Approved' and your application will be done.



### **X** Create the Additional Tabs

Only applicable for students willing to write additional research projects