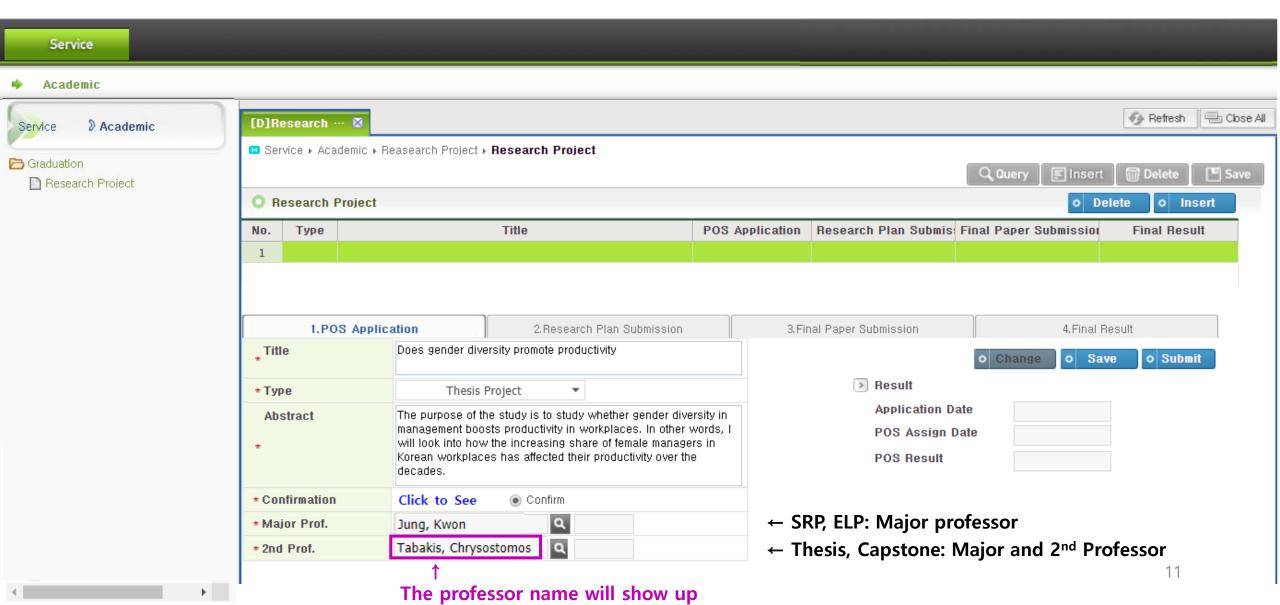

nced ELP ▼                                                                                                                                                                                                                                                                                    |
| Abstract | The National Pension Service has been a case of many conflicts as a law related to the retirement of the people, and there have been many public protests as well as celebrity status. Research on such conflict cases is also expected to examine problems in the communication with the public. |

### 5. Confirmation



### 5. Confirmation



## 6. Select Major Professor



## 6. Select Major Professor



## 7. Select 2nd Professor (Thesis, Capstone)



## 7. Select 2nd Professor (Thesis, Capstone)



#### 8. Final Submission

- You should CLICK 'Submit' for final submission.
- 'Save' button is only for a temporary save.



### 8. Final Submission



#### 8. Re-submission

# Only when you want to change information and re-submit



## 9. After Professor's approval

Once the professor approves your application through the system, the status is changed to 'Approved' and your application will be done.



### **X** Create the Additional Tabs

Only applicable for students willing to write additional research projects