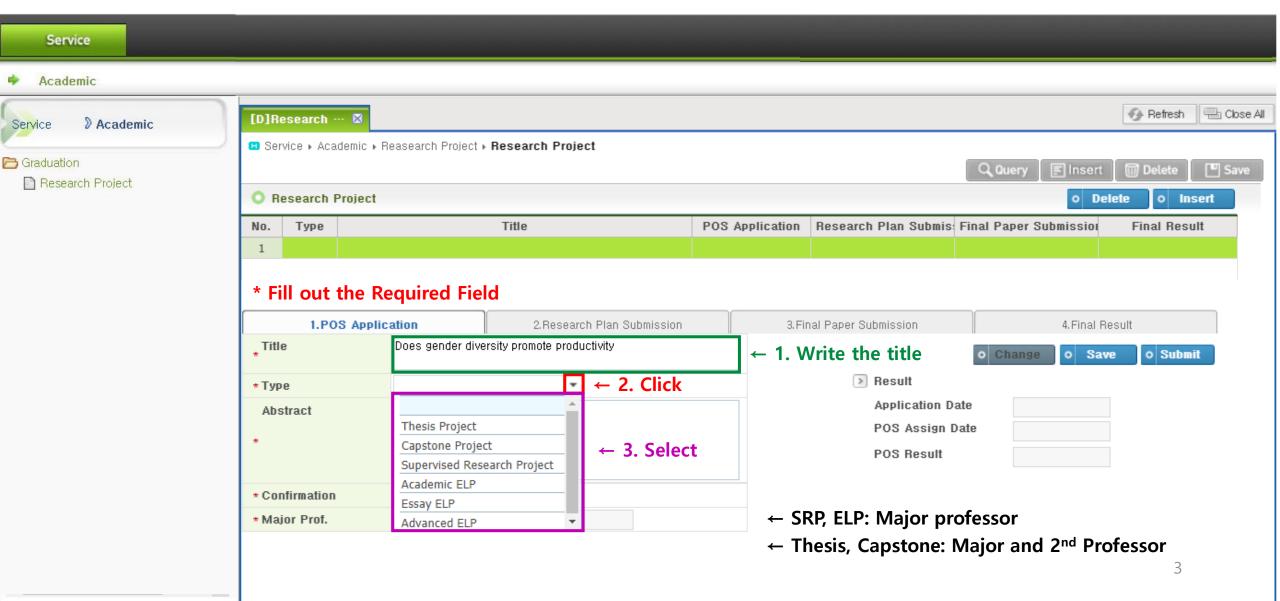

# 2021 Spring POS Committee Application (Feb.15-19)

- 1. Go to the Application page
  - : <a href="http://mis2.kdischool.ac.kr">http://mis2.kdischool.ac.kr</a> (click)
- \* The application can be made only through the link above, NOT the MIS.



### 2. Create the Screen



## 3. Write the title and Select Type



### 4. Write the Abstract



### 4. Abstract (Sample)

#### \* less than 1000 alphabets

#### - Thesis



#### - Capstone



#### - SRP

| * Title  | Tourism Growth and Job Creation                                                                                                                                                                                                                                                                               |
|----------|---------------------------------------------------------------------------------------------------------------------------------------------------------------------------------------------------------------------------------------------------------------------------------------------------------------|
| * Type   | Supervised Res