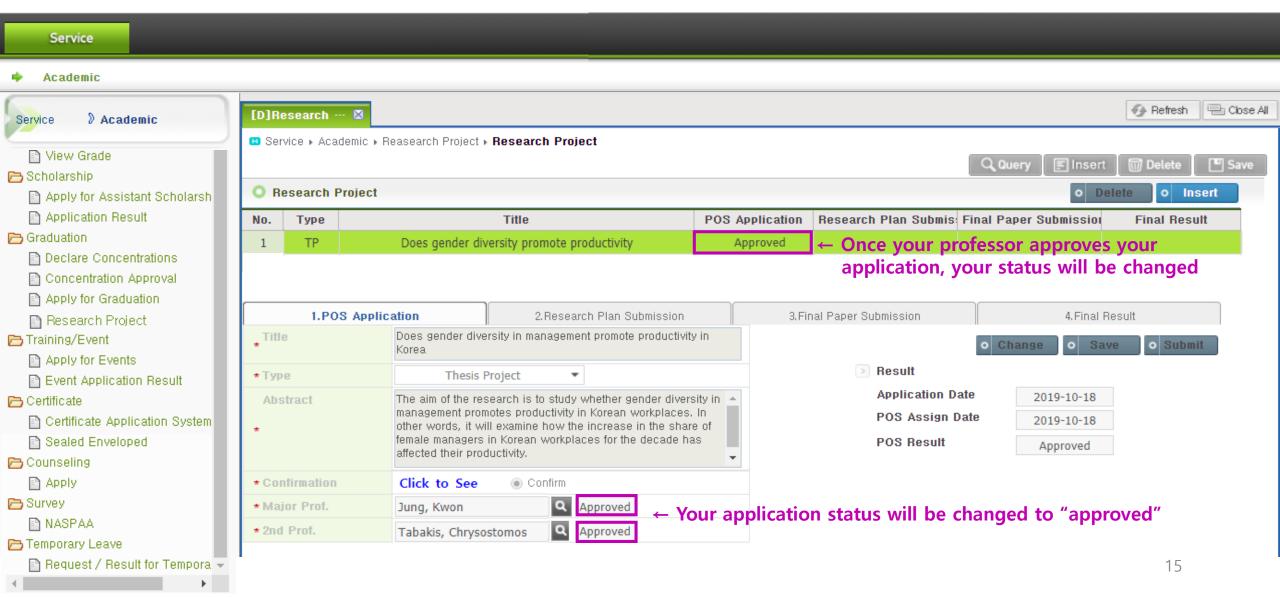

## 9. After Professor's approval

Once the professor approves your application through the system, the status is changed to 'Approved' and your application will be done.