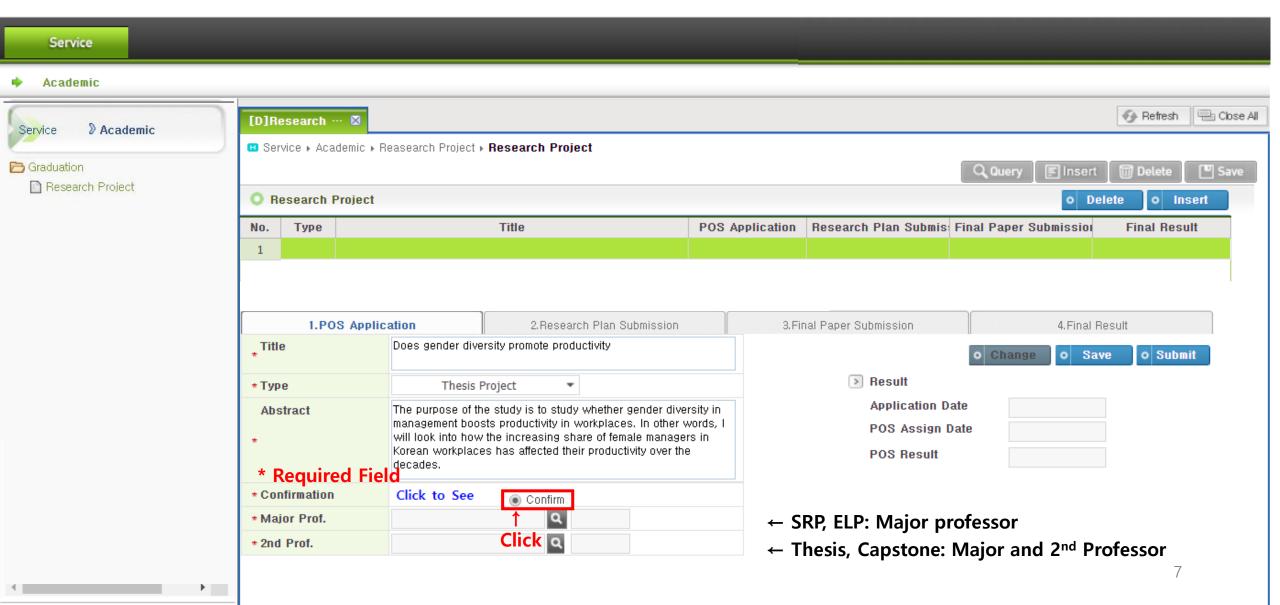

-----------------------------------------------------------------------------------------------------------------------------------------------|
| * Туре   | Advanced ELP ▼                                                                                                                                                                                                                                                                                    |
| Abstract | The National Pension Service has been a case of many conflicts as a law related to the retirement of the people, and there have been many public protests as well as celebrity status. Research on such conflict cases is also expected to examine problems in the communication with the public. |

### 5. Confirmation



### 5. Confirmation



## 6. Select Major Professor



## 6. Select Major Professor



## 7. Select 2nd Professor (Thesis, Capstone)



## 7. Select 2nd Professor (Thesis, Capstone)



#### 8. Final Submission

- You should CLICK 'Submit' for final submission.
- 'Save' button is only for a temporary save.



### 8. Final Submission



#### 8. Re-submission

# Only when you want to change information and re-submit



## 9. After Professor's approval

Once the professor approves your application through the system, the status is changed to 'Approved' and your application will be done.



### **X** Create the Additional Tabs

Only applicable for students willing to write additional research projects