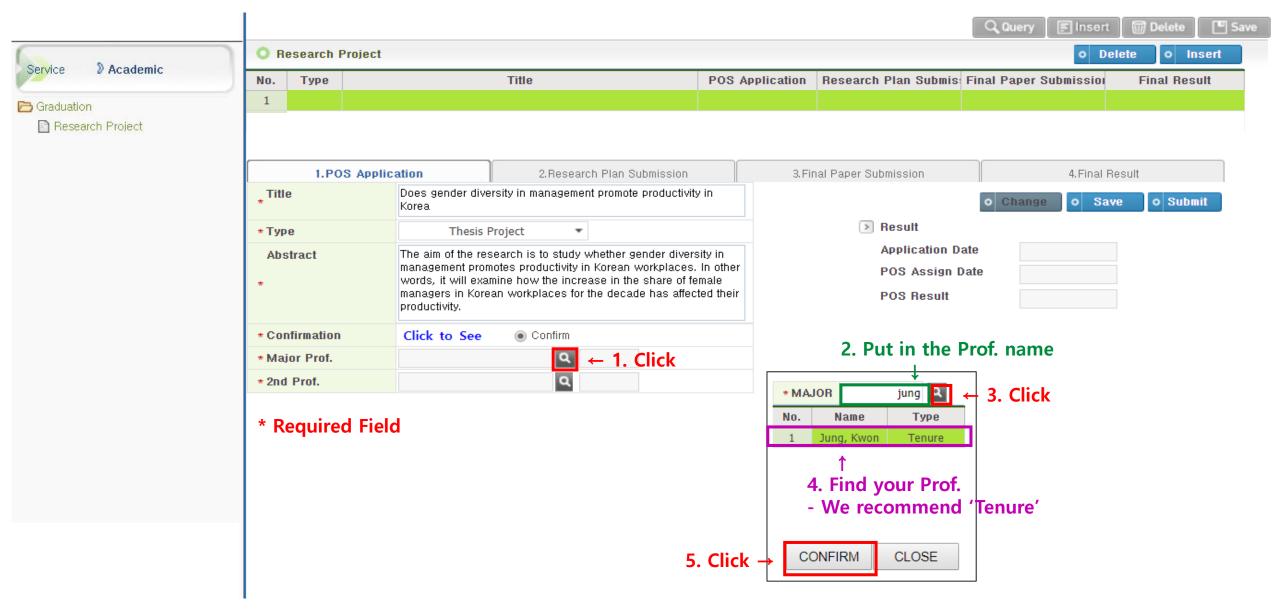

---------------------------------------------------------------------------------------------------------------|
| * Туре   | Advanced ELP ▼                                                                                                                                                                                                                                                                                    |
| Abstract | The National Pension Service has been a case of many conflicts as a law related to the retirement of the people, and there have been many public protests as well as celebrity status. Research on such conflict cases is also expected to examine problems in the communication with the public. |

### 5. Confirmation



### 5. Confirmation



## 6. Select Major Professor



## 6. Select Major Professor



## 7. Select 2nd Professor (Thesis, Capstone)



## 7. Select 2nd Professor (Thesis, Capstone)



#### 8. Final Submission

- You should CLICK 'Submit' for final submission.
- 'Save' button is only for a temporary save.



### 8. Final Submission



#### 8. Re-submission

# Only when you want to change information and re-submit



## 9. After Professor's approval

Once the professor approves your application through the system, the status is changed to 'Approved' and your application will be done.



### **X** Create the Additional Tabs

Only applicable for students willing to write additional research projects