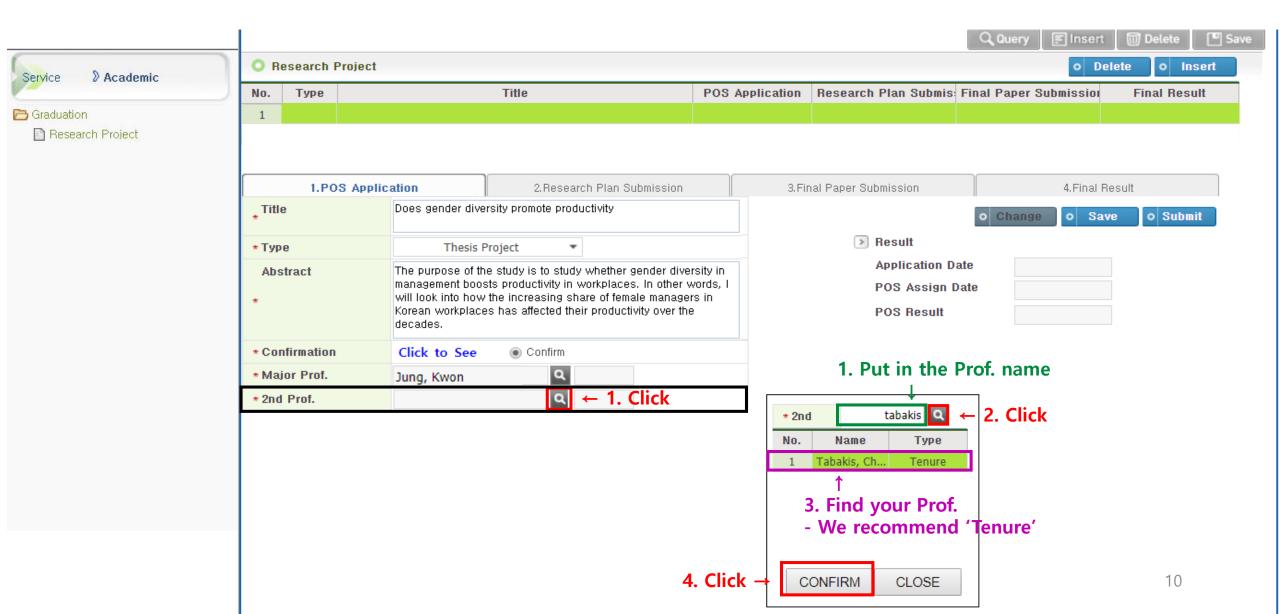

------------------------------|
| * Туре   | Advanced ELP ▼                                                                                                                                                                                                                                                                                    |
| Abstract | The National Pension Service has been a case of many conflicts as a law related to the retirement of the people, and there have been many public protests as well as celebrity status. Research on such conflict cases is also expected to examine problems in the communication with the public. |

### 5. Confirmation



### 5. Confirmation



## 6. Select Major Professor



## 6. Select Major Professor



## 7. Select 2nd Professor (Thesis, Capstone)



## 7. Select 2nd Professor (Thesis, Capstone)



#### 8. Final Submission

- You should CLICK 'Submit' for final submission.
- 'Save' button is only for a temporary save.



### 8. Final Submission



#### 8. Re-submission

# Only when you want to change information and re-submit



## 9. After Professor's approval

Once the professor approves your application through the system, the status is changed to 'Approved' and your application will be done.



### **X** Create the Additional Tabs

Only applicable for students willing to write additional research projects