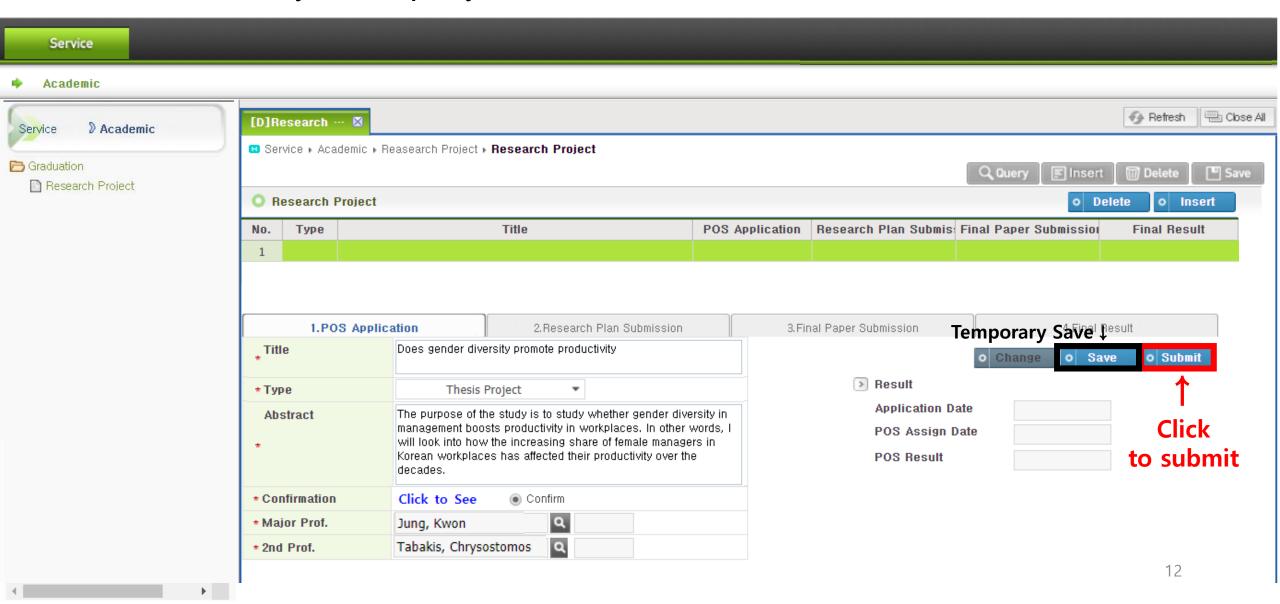

#### 8. Final Submission

- You should CLICK 'Submit' for final submission.
- 'Save' button is only for a temporary save.

### 8. Final Submission