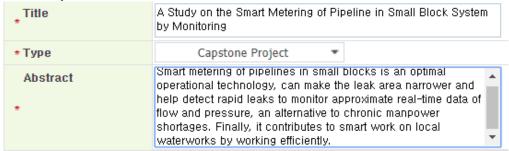

### 4. Write the Abstract

### 4. Abstract (Sample)

#### \* less than 1000 alphabets

#### - Capstone