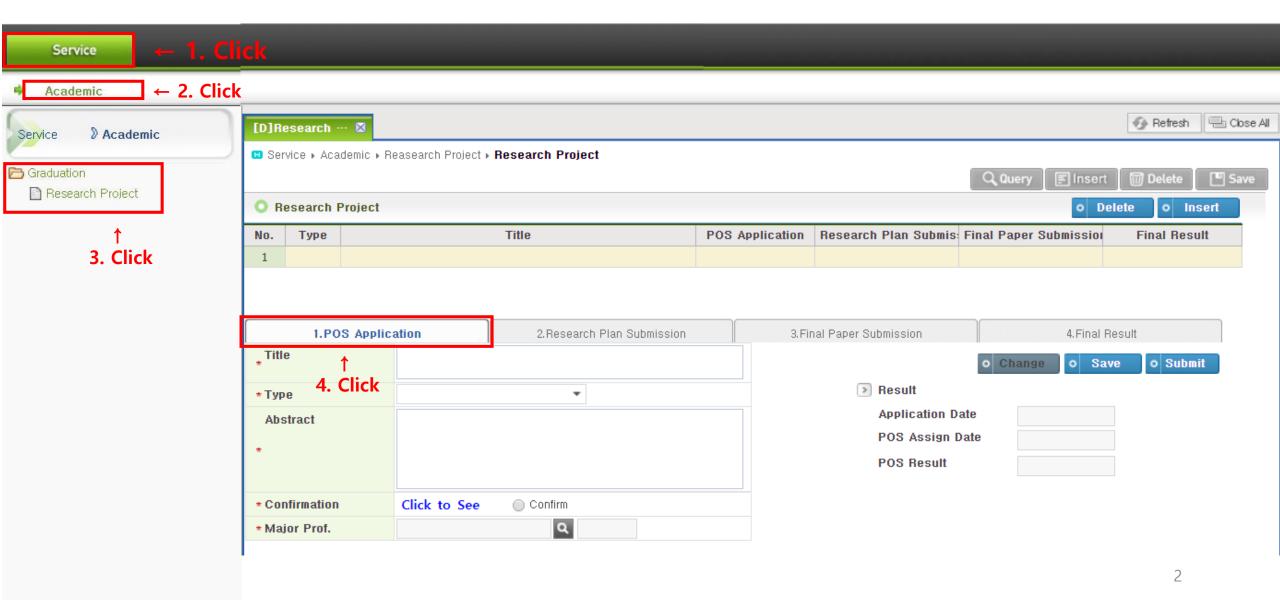

# 2021 Spring POS Committee Application (Feb.15-19)

- 1. Go to the Application page
  - : <a href="http://mis2.kdischool.ac.kr">http://mis2.kdischool.ac.kr</a> (click)
- \* The application can be made only through the link above, NOT the MIS.



### 2. Create the Screen



## 3. Write the title and Select Type



### 4. Write the Abstract



### 4. Abstract (Sample)

#### \* less than 1000 alphabets

#### - Thesis



#### - Capstone



#### - SRP

| * Title  | Tourism Growth and Job Creation                                                                                                                                                                                                                                                                               |
|----------|---------------------------------------------------------------------------------------------------------------------------------------------------------------------------------------------------------------------------------------------------------------------------------------------------