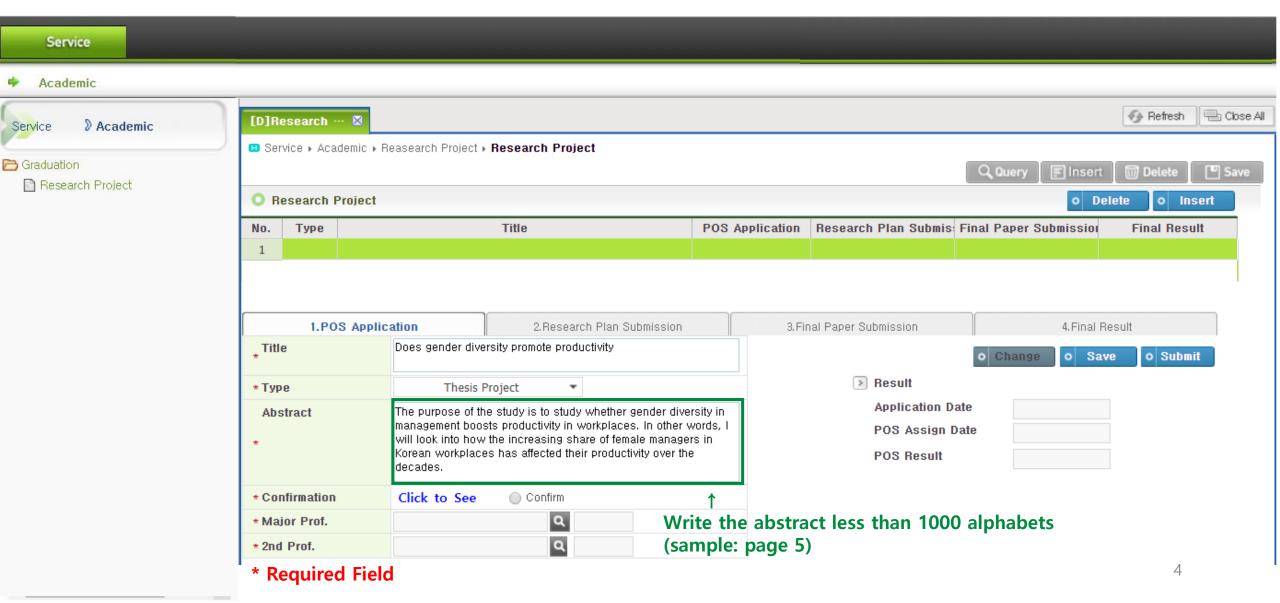

# 2021 Spring POS Committee Application (Feb.15-19)

- 1. Go to the Application page
  - : <a href="http://mis2.kdischool.ac.kr">http://mis2.kdischool.ac.kr</a> (click)
- \* The application can be made only through the link above, NOT the MIS.



### 2. Create the Screen



## 3. Write the title and Select Type



### 4. Write the Abstract



### 4. Abstract (Sample)

#### \* less than 1000 alphabets

#### - Thesis



#### - Capstone



#### - SRP

| * Title  | Tourism Growth and Job Creation                                                                                                                                                                                                                                                                               |
|----------|---------------------------------------------------------------------------------------------------------------------------------------------------------------------------------------------------------------------------------------------------------------------------------------------------------------|
| * Type   | Supervised Research Project ▼