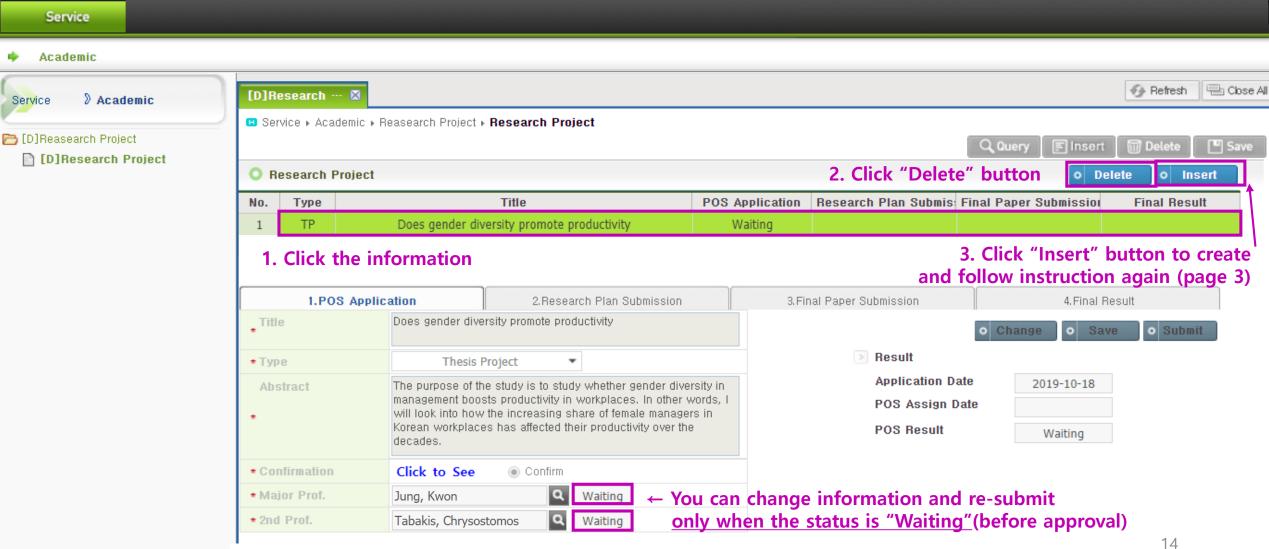

|
| Abstract | The National Pension Service has been a case of many conflicts as a law related to the retirement of the people, and there have been many public protests as well as celebrity status. Research on such conflict cases is also expected to examine problems in the communication with the public. |

### 5. Confirmation



### 5. Confirmation



## 6. Select Major Professor



## 6. Select Major Professor



## 7. Select 2nd Professor (Thesis, Capstone)



## 7. Select 2nd Professor (Thesis, Capstone)



#### 8. Final Submission

- You should CLICK 'Submit' for final submission.
- 'Save' button is only for a temporary save.



### 8. Final Submission



#### 8. Re-submission

# Only when you want to change information and re-submit



## 9. After Professor's approval

Once the professor approves your application through the system, the status is changed to 'Approved' and your application will be done.



### **X** Create the Additional Tabs

Only applicable for students willing to write additional research projects