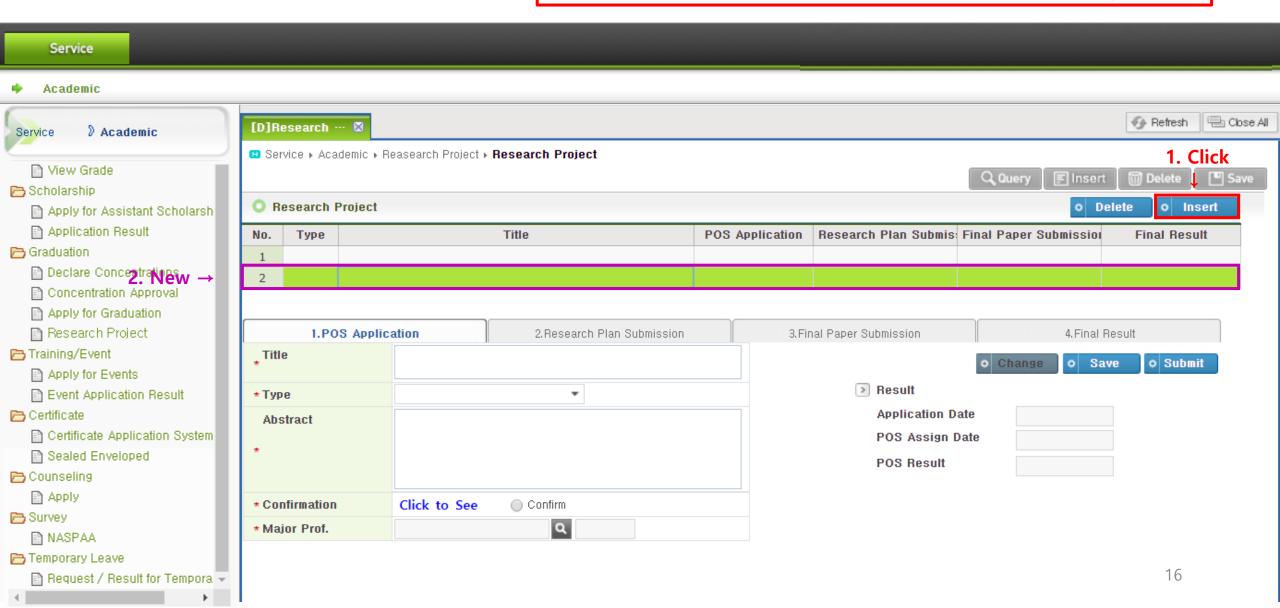

expected to examine problems in the communication with the public. |

### 5. Confirmation



### 5. Confirmation



## 6. Select Major Professor



## 6. Select Major Professor



## 7. Select 2nd Professor (Thesis, Capstone)



## 7. Select 2nd Professor (Thesis, Capstone)



#### 8. Final Submission

- You should CLICK 'Submit' for final submission.
- 'Save' button is only for a temporary save.



### 8. Final Submission



#### 8. Re-submission

# Only when you want to change information and re-submit



## 9. After Professor's approval

Once the professor approves your application through the system, the status is changed to 'Approved' and your application will be done.



### **X** Create the Additional Tabs

Only applicable for students willing to write additional research projects