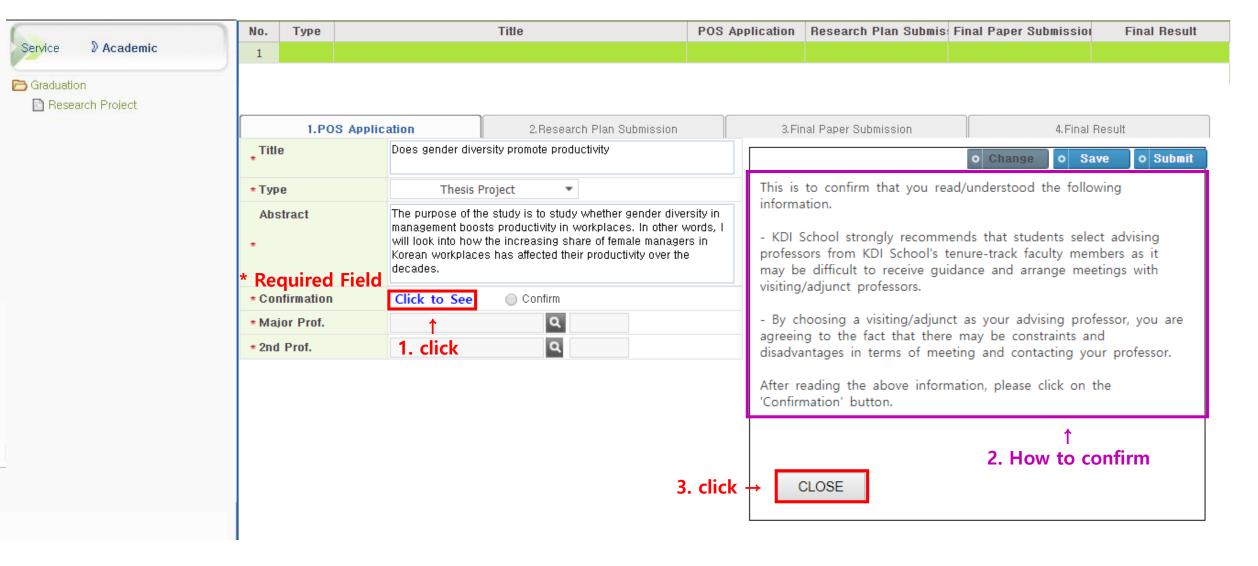

### 5. Confirmation

## 6. Select Major Professor

## 7. Select 2nd Professor (Thesis, Capstone)