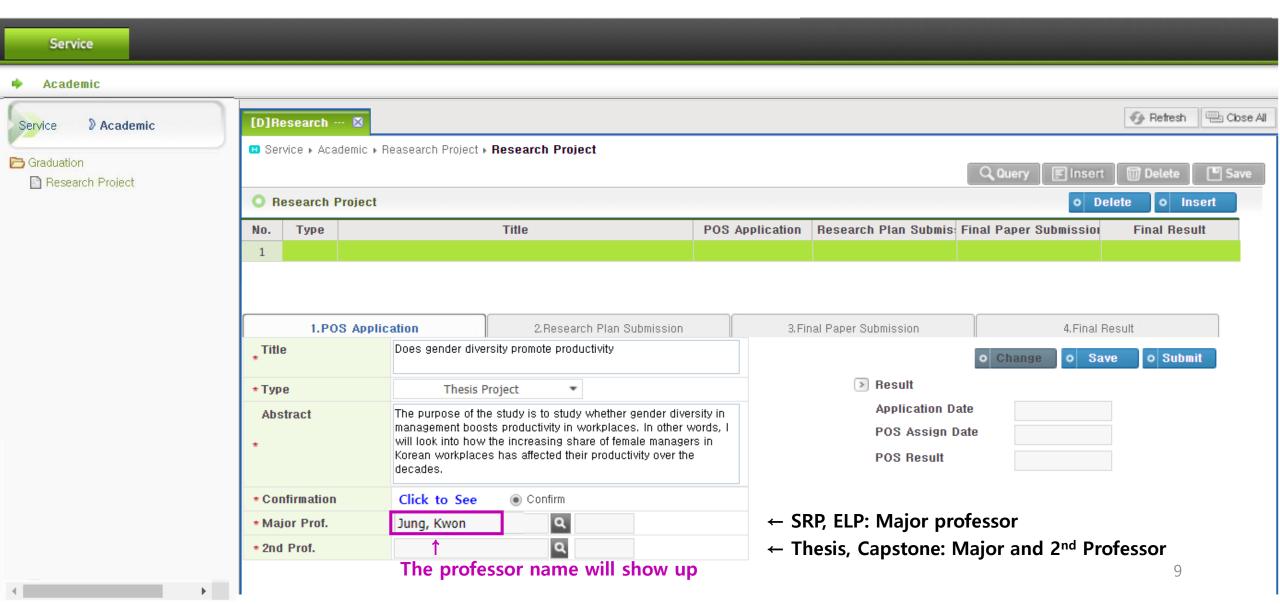

-------------------------------------------------------------------------------|
| * Туре   | Advanced ELP ▼                                                                                                                                                                                                                                                                                    |
| Abstract | The National Pension Service has been a case of many conflicts as a law related to the retirement of the people, and there have been many public protests as well as celebrity status. Research on such conflict cases is also expected to examine problems in the communication with the public. |

### 5. Confirmation



### 5. Confirmation



## 6. Select Major Professor



## 6. Select Major Professor



## 7. Select 2nd Professor (Thesis, Capstone)



## 7. Select 2nd Professor (Thesis, Capstone)



#### 8. Final Submission

- You should CLICK 'Submit' for final submission.
- 'Save' button is only for a temporary save.



### 8. Final Submission



#### 8. Re-submission

# Only when you want to change information and re-submit



## 9. After Professor's approval

Once the professor approves your application through the system, the status is changed to 'Approved' and your application will be done.



### **X** Create the Additional Tabs

Only applicable for students willing to write additional research projects