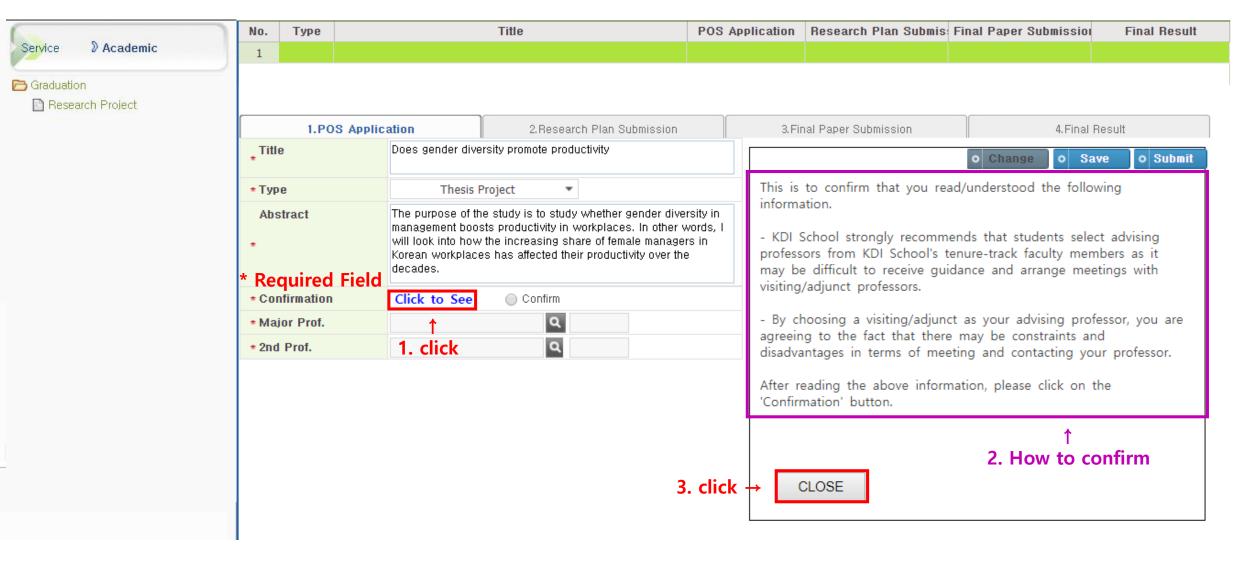

----------------------------------------------------------------------------------------------------------------------------------------------------------------------|
| * Туре   | Advanced ELP ▼                                                                                                                                                                                                                                                                                    |
| Abstract | The National Pension Service has been a case of many conflicts as a law related to the retirement of the people, and there have been many public protests as well as celebrity status. Research on such conflict cases is also expected to examine problems in the communication with the public. |

### 5. Confirmation



### 5. Confirmation



# 6. Select Major Professor



# 6. Select Major Professor



### 7. Select 2nd Professor (Thesis, Capstone)



# 7. Select 2nd Professor (Thesis, Capstone)



#### 8. Final Submission

- You should CLICK 'Submit' for final submission.
- 'Save' button is only for a temporary save.



### 8. Final Submission



#### 8. Re-submission

# Only when you want to change information and re-submit



# 9. After Professor's approval

Once the professor approves your application through the system, the status is changed to 'Approved' and your application will be done.



### **X** Create the Additional Tabs

Only applicable for students willing to write additional research projects