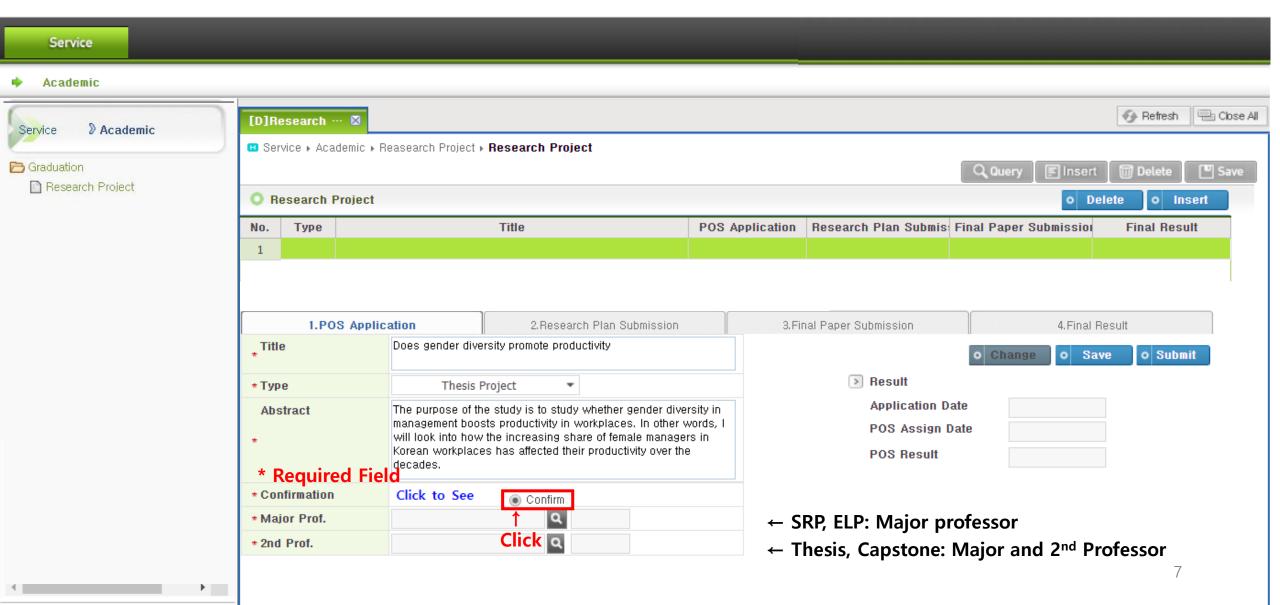

# 6. Select Major Professor

### 7. Select 2nd Professor (Thesis, Capstone)

# 7. Select 2nd Professor (Thesis, Capstone)