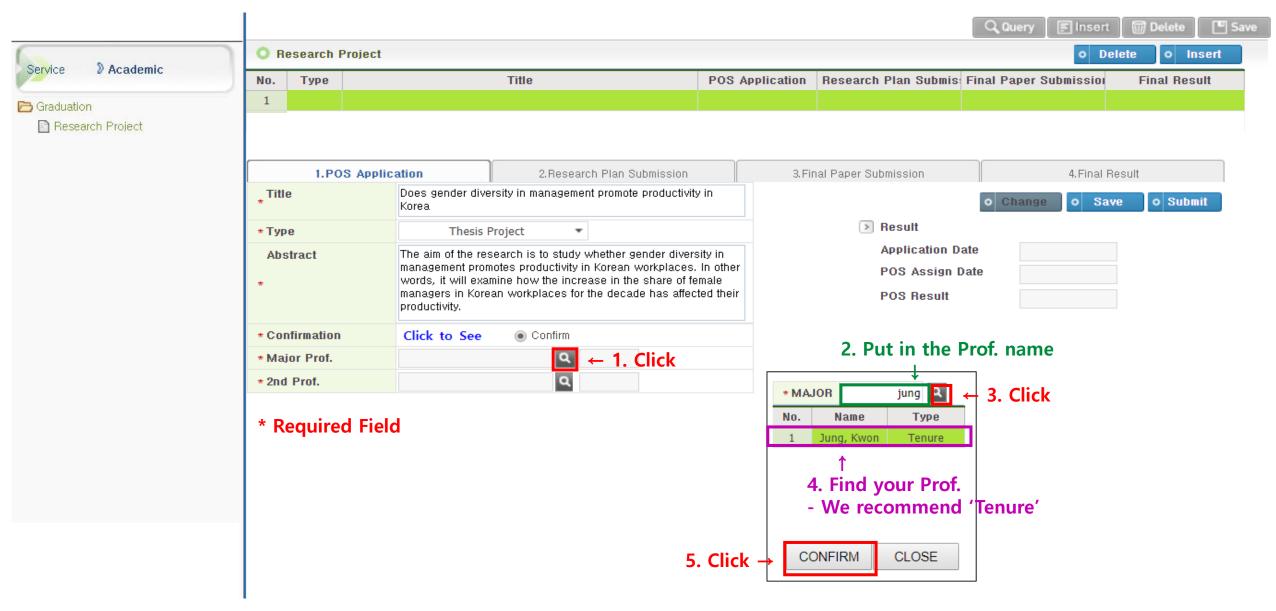

----------------------------------------------------------------------------------------------------------------|
| * Туре   | Advanced ELP ▼                                                                                                                                                                                                                                                                                    |
| Abstract | The National Pension Service has been a case of many conflicts as a law related to the retirement of the people, and there have been many public protests as well as celebrity status. Research on such conflict cases is also expected to examine problems in the communication with the public. |

### 5. Confirmation



### 5. Confirmation



# 6. Select Major Professor



# 6. Select Major Professor



### 7. Select 2nd Professor (Thesis, Capstone)



# 7. Select 2nd Professor (Thesis, Capstone)



#### 8. Final Submission

- You should CLICK 'Submit' for final submission.
- 'Save' button is only for a temporary save.



### 8. Final Submission



#### 8. Re-submission

# Only when you want to change information and re-submit



# 9. After Professor's approval

Once the professor approves your application through the system, the status is changed to 'Approved' and your application will be done.



### **X** Create the Additional Tabs

Only applicable for students willing to write additional research projects