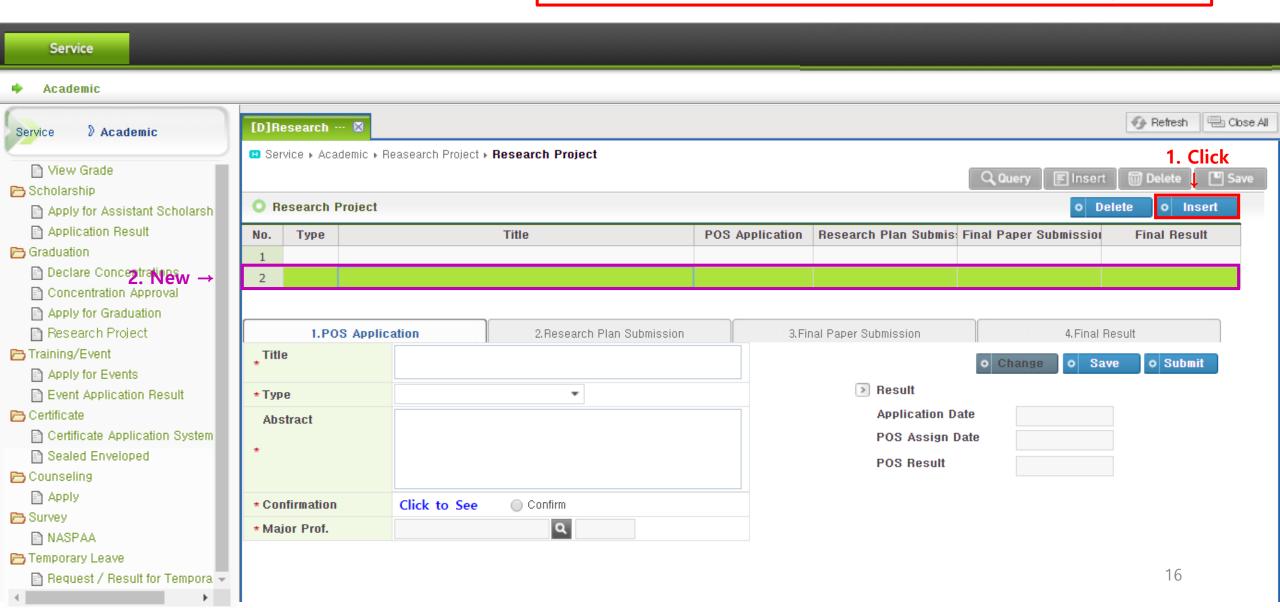

so expected to examine problems in the communication with the public. |

### 5. Confirmation



### 5. Confirmation



# 6. Select Major Professor



# 6. Select Major Professor



### 7. Select 2nd Professor (Thesis, Capstone)



# 7. Select 2nd Professor (Thesis, Capstone)



#### 8. Final Submission

- You should CLICK 'Submit' for final submission.
- 'Save' button is only for a temporary save.



### 8. Final Submission



#### 8. Re-submission

# Only when you want to change information and re-submit



# 9. After Professor's approval

Once the professor approves your application through the system, the status is changed to 'Approved' and your application will be done.



### **X** Create the Additional Tabs

Only applicable for students willing to write additional research projects