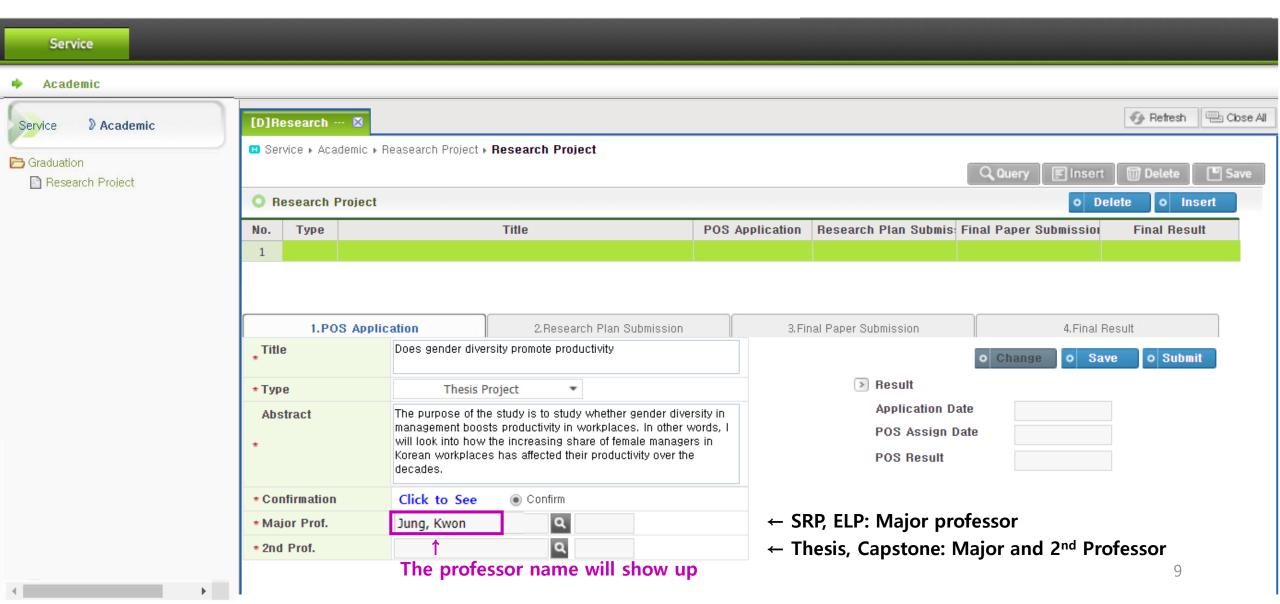

---------------------------------------------------------------------------------|
| * Туре   | Advanced ELP ▼                                                                                                                                                                                                                                                                                    |
| Abstract | The National Pension Service has been a case of many conflicts as a law related to the retirement of the people, and there have been many public protests as well as celebrity status. Research on such conflict cases is also expected to examine problems in the communication with the public. |

### 5. Confirmation



### 5. Confirmation



# 6. Select Major Professor



# 6. Select Major Professor



### 7. Select 2nd Professor (Thesis, Capstone)



# 7. Select 2nd Professor (Thesis, Capstone)



#### 8. Final Submission

- You should CLICK 'Submit' for final submission.
- 'Save' button is only for a temporary save.



### 8. Final Submission



#### 8. Re-submission

# Only when you want to change information and re-submit



# 9. After Professor's approval

Once the professor approves your application through the system, the status is changed to 'Approved' and your application will be done.



### **X** Create the Additional Tabs

Only applicable for students willing to write additional research projects