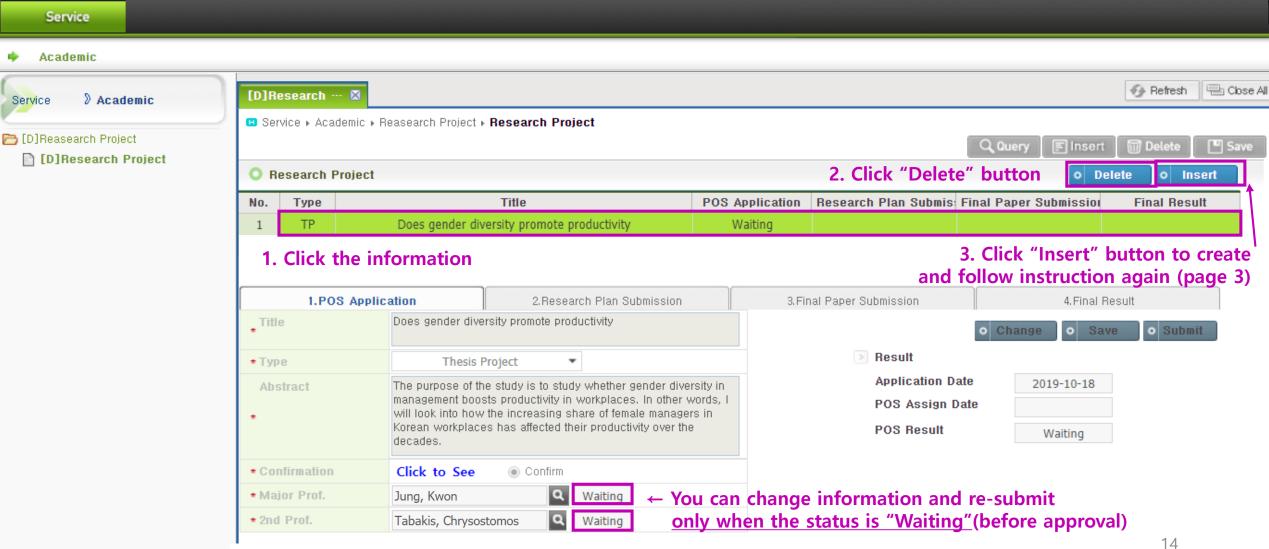

|
| Abstract | The National Pension Service has been a case of many conflicts as a law related to the retirement of the people, and there have been many public protests as well as celebrity status. Research on such conflict cases is also expected to examine problems in the communication with the public. |

### 5. Confirmation



### 5. Confirmation



# 6. Select Major Professor



# 6. Select Major Professor



### 7. Select 2nd Professor (Thesis, Capstone)



# 7. Select 2nd Professor (Thesis, Capstone)



#### 8. Final Submission

- You should CLICK 'Submit' for final submission.
- 'Save' button is only for a temporary save.



### 8. Final Submission



#### 8. Re-submission

# Only when you want to change information and re-submit



# 9. After Professor's approval

Once the professor approves your application through the system, the status is changed to 'Approved' and your application will be done.



### **X** Create the Additional Tabs

Only applicable for students willing to write additional research projects