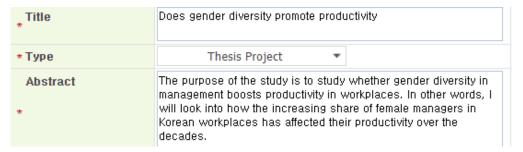

# **POS Committee Application Manual**

- 1. Go to the Application page
  - : <a href="http://mis2.kdischool.ac.kr">http://mis2.kdischool.ac.kr</a> (click)
- \* The application can be made only through the link above, NOT the MIS.



### 2. Create the Screen



# 3. Write the title and Select Type



### 4. Write the Abstract



### 4. Abstract (Sample)

#### \* less than 1000 alphabets

#### - Thesis



#### - Capstone



#### - SRP

| * Title  | Tourism Growth and Job Creation                                                                                                                                                                                                                                                                               |
|----------|---------------------------------------------------------------------------------------------------------------------------------------------------------------------------------------------------------------------------------------------------------------------------------------------------------------|
| * Type   | Supervised Research Project ▼