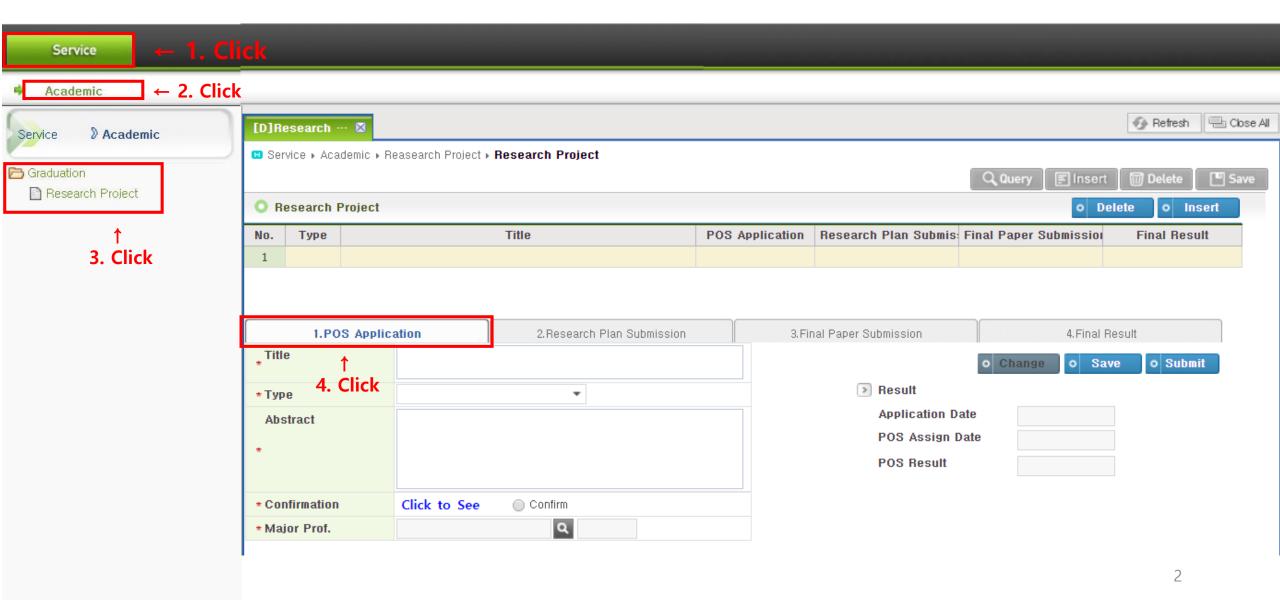

# **POS Committee Application Manual**

- 1. Go to the Application page
  - : <a href="http://mis2.kdischool.ac.kr">http://mis2.kdischool.ac.kr</a> (click)
- \* The application can be made only through the link above, NOT the MIS.



### 2. Create the Screen



# 3. Write the title and Select Type



### 4. Write the Abstract



### 4. Abstract (Sample)

#### \* less than 1000 alphabets

#### - Thesis



#### - Capstone



#### - SRP

| * Title  | Tourism Growth and Job Creation                                                                                                                                                                                                                                                                               |
|----------|----------------------------------------------------------------------------------------------------------------------------------------------------------------------------------------------------------------------------------------------------------------------------------------------------