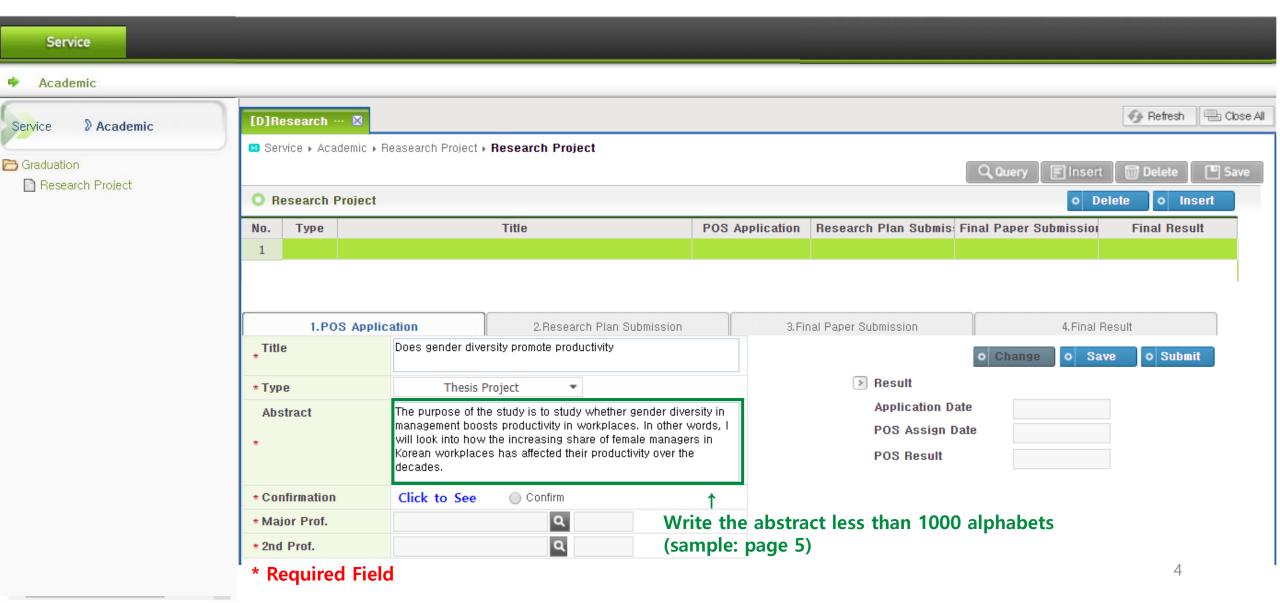

# **POS Committee Application Manual**

- 1. Go to the Application page
  - : <a href="http://mis2.kdischool.ac.kr">http://mis2.kdischool.ac.kr</a> (click)
- \* The application can be made only through the link above, NOT the MIS.



### 2. Create the Screen



# 3. Write the title and Select Type



### 4. Write the Abstract



### 4. Abstract (Sample)

#### \* less than 1000 alphabets

#### - Thesis



#### - Capstone



#### - SRP

| * Title  | Tourism Growth and Job Creation                                                                                                                                                                                                                                                                               |
|----------|---------------------------------------------------------------------------------------------------------------------------------------------------------------------------------------------------------------------------------------------------------------------------------------------------------------|
| * Type   | Supervised Research Project ▼