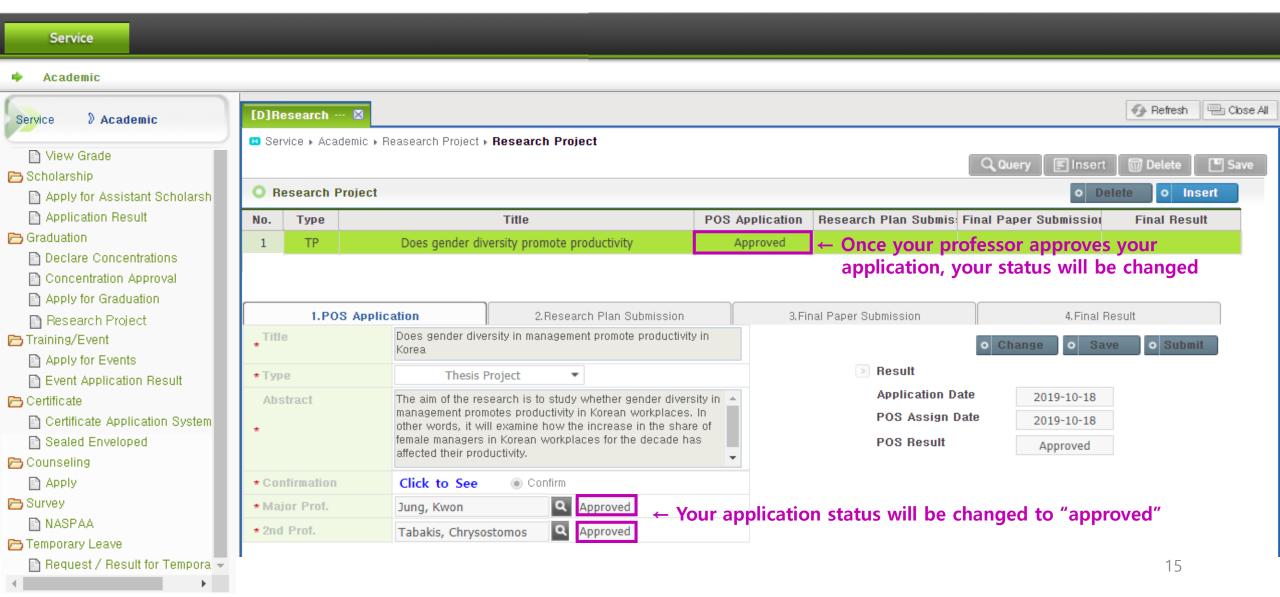

# 9. After Professor's approval

Once the professor approves your application through the system, the status is changed to 'Approved' and your application will be done.