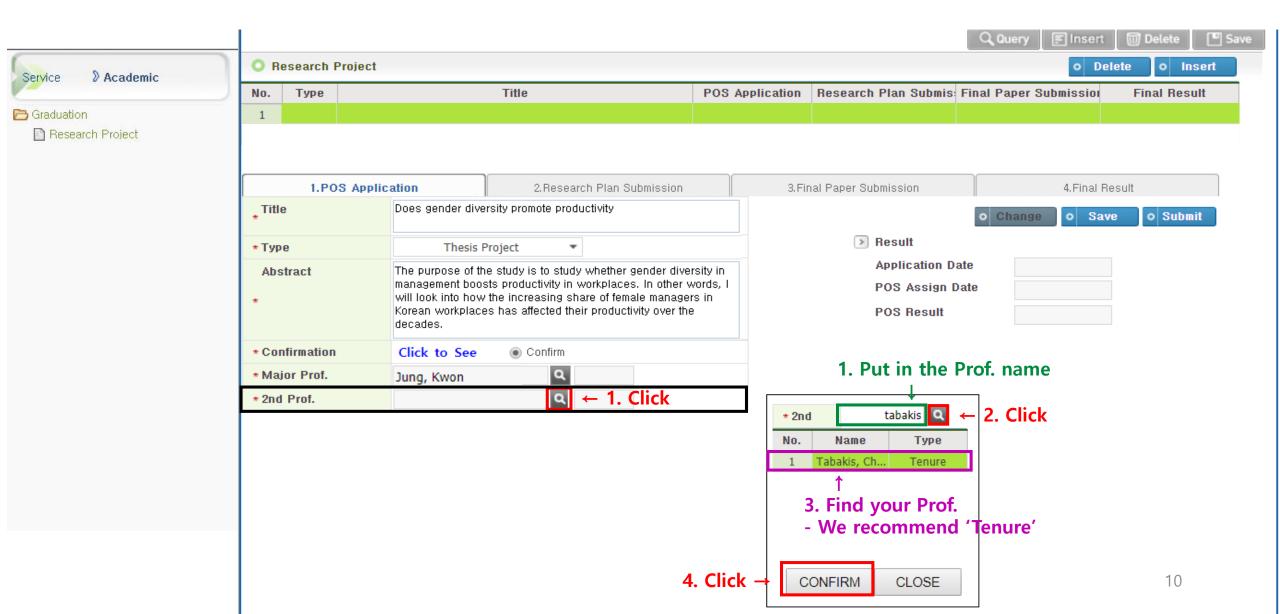

### 7. Select 2nd Professor (Thesis, Capstone)

# 7. Select 2nd Professor (Thesis, Capstone)