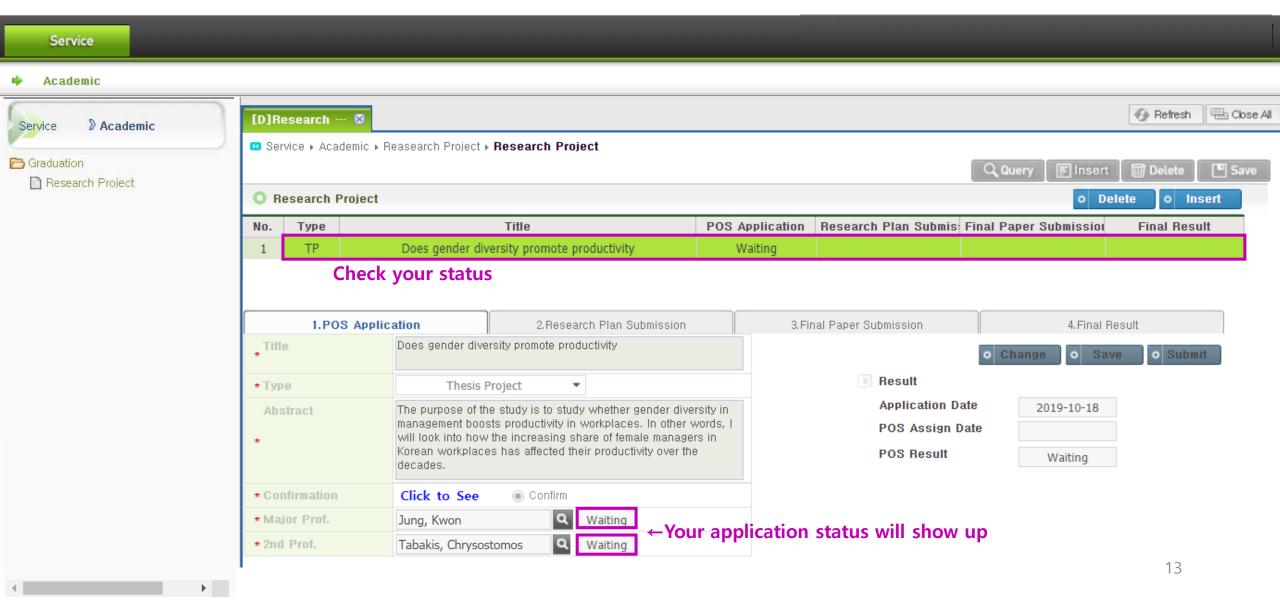

|
| Abstract | The National Pension Service has been a case of many conflicts as a law related to the retirement of the people, and there have been many public protests as well as celebrity status. Research on such conflict cases is also expected to examine problems in the communication with the public. |

### 5. Confirmation



### 5. Confirmation



# 6. Select Major Professor



# 6. Select Major Professor



### 7. Select 2nd Professor (Thesis, Capstone)



# 7. Select 2nd Professor (Thesis, Capstone)



#### 8. Final Submission

- You should CLICK 'Submit' for final submission.
- 'Save' button is only for a temporary save.



### 8. Final Submission



#### 8. Re-submission

# Only when you want to change information and re-submit



# 9. After Professor's approval

Once the professor approves your application through the system, the status is changed to 'Approved' and your application will be done.



### **X** Create the Additional Tabs

Only applicable for students willing to write additional research projects