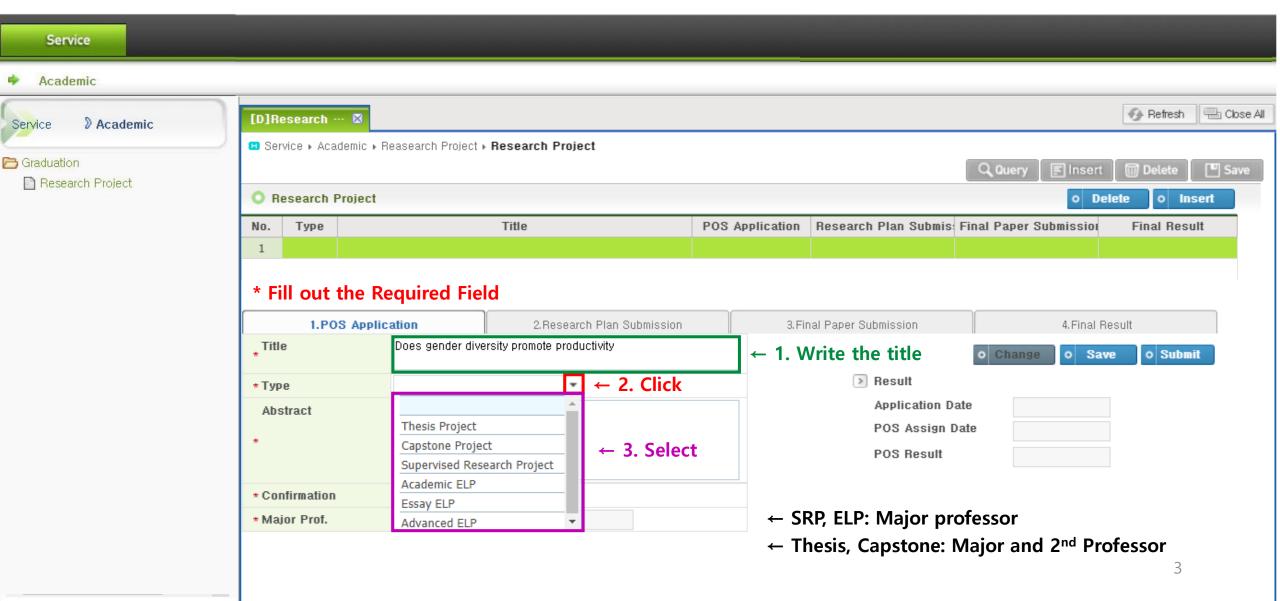

# **POS Committee Application Manual**

- 1. Go to the Application page
  - : <a href="http://mis2.kdischool.ac.kr">http://mis2.kdischool.ac.kr</a> (click)
- \* The application can be made only through the link above, NOT the MIS.



### 2. Create the Screen



# 3. Write the title and Select Type



### 4. Write the Abstract



### 4. Abstract (Sample)

#### \* less than 1000 alphabets

#### - Thesis



#### - Capstone



#### - SRP

| * Title  | Tourism Growth and Job Creation                                                                                                                                                                                                                                                                               |
|----------|---------------------------------------------------------------------------------------------------------------------------------------------------------------------------------------------------------------------------------------------------------------------------------------------------------------|
| * Type   | Supervised Res