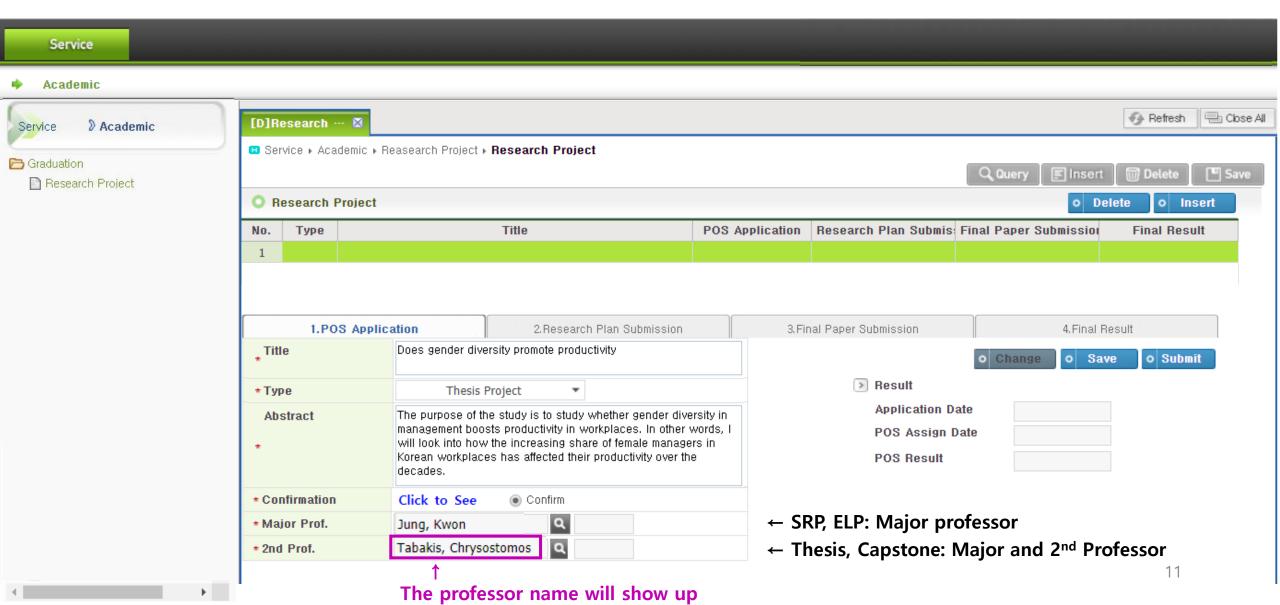

### 7. Select 2nd Professor (Thesis, Capstone)

# 7. Select 2nd Professor (Thesis, Capstone)