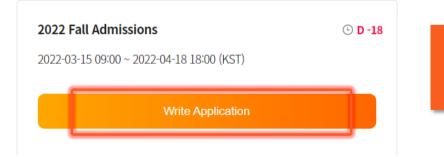

### **Admission list**

If you scroll down to the bottom page, you may see "Admission list" Click "Write Application" button to start your application