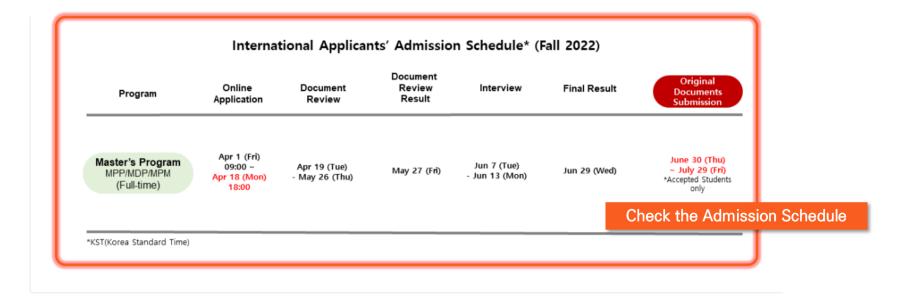

ersity</li> <li>3) transcripts with grading system – must clearly state the grading system</li> <li>4) a PDF file of the university's grading system uploaded on the homepage</li> </ul> |
|    | i, at of the of the animetory of produce of the noneplage                                                                                                                                                                                                                                                                                                                                                                                                                                                                                                                                                                  |



### **Admission list**



If you scroll down to the bottom page, you may see "Admission list" Click "Write Application" button to start your application



# Select all of the categories to make sure you read and confirm all these information and Click "Fill out Application Form" to proceed

| I confirm and agree to all of the policies below.                                                                                                                                                                                                                                                                         |                                                                        |
|-----------------------------------------------------------------------------------------------------------------