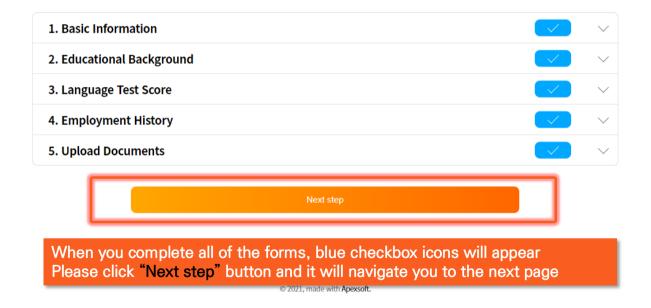

FAO

ABOUT SE

| 1. Basic Information                                              |        |
|-------------------------------------------------------------------|--------|
| 2. Educational Background                                         | $\sim$ |
| 3. Language Test Score                                            | $\sim$ |
| 4. Employment History                                             | $\sim$ |
| 5. Upload Documents                                               | $\sim$ |
| Once you complete each form. You MUST click "Next" button to save |        |

Once you complete each form, You <u>MUST</u> click "Next" button to save Otherwise, it will not be saved.