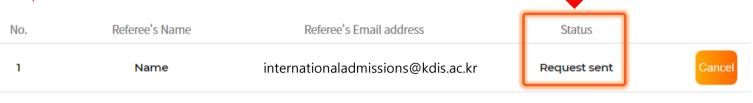

### Check the "Status" and encourage your referees to submit the letters in time

- GRADNET is not responsible for late submission or non-submission of recommendation letters.
- Please ask your referees to check their junk/spam mailbox if they did not receive any request emails.

#### [Recommendation Status]

- Step 1. Request sent : You have requested to write a letter of recommendation. (applicants are able to cancel the request)
- Step 2. Request received : The referee has checked the email. ( applicants are unable to cancel the request, should contact 'gradnet@apexsoft.co.kr' to delete the request if needed )
- Step 3. Recommendation creating : The referee is writing the letter of recommendation. (applicants are unable to cancel the request, should contact 'gradnet@apexsoft.co.kr' to delete the request if needed )
- Step 4. Recommendation submitted : The referee has completed the submission of the letter of recommendation. (Unable to request for cancellation nor deletion)