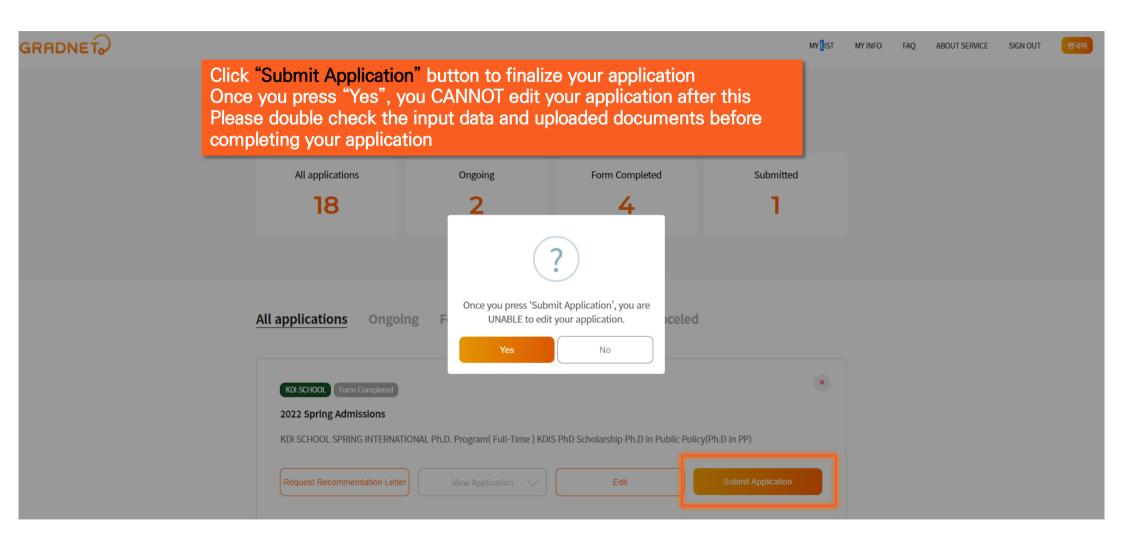

\*\*\*Please note that even if you click "Complete Form", that does NOT mean you have submitted your application\*\*\* The application will show that your application is still "proceeding"

Please double-check the entered information and submitted documents as you are not able to revise them after submission

| All applications                         | Ongoing         | Form Completed                                                                                                                                                                                                                                                                                                                                                                                                                                                                                                                                                                                                                                                                                                                                                                                                                                                                                                                                                                                                                                                                                                                                                                                                                                                                                                                                                                                                                                                                                                                                                                                                                                                                                                                                                                                                                                                                                                                                                                                                                                                                                                                 | Submitted             | Canceled              |            |              |            |
|------------------------------------------|-----------------|--------------------------------------------------------------------------------------------------------------------------------------------------------------------------------------------------------------------------------------------------------------------------------------------------------------------------------------------------------------------------------------------------------------------------------------------------------------------------------------------------------------------------------------------------------------------------------------------------------------------------------------------------------------------------------------------------------------------------------------------------------------------------------------------------------------------------------------------------------------------------------------------------------------------------------------------------------------------------------------------------------------------------------------------------------------------------------------------------------------------------------------------------------------------------------------------------------------------------------------------------------------------------------------------------------------------------------------------------------------------------------------------------------------------------------------------------------------------------------------------------------------------------------------------------------------------------------------------------------------------------------------------------------------------------------------------------------------------------------------------------------------------------------------------------------------------------------------------------------------------------------------------------------------------------------------------------------------------------------------------------------------------------------------------------------------------------------------------------------------------------------|-----------------------|-----------------------|------------|--------------|------------|
|                                          |                 | You are also able t                                                                                                                                                                                                                                                                                                                                                                                                                                                                                                                                                                                                                                                                                                                                                                                                                                                                                                                                                                                                                                                                                                                                                                                                                                                                                                                                                                                                                                                                                                                                                                                                                                                                                                                                                                                                                                                                                                                                                                                                                                                                                                            | o check your a        | application st        | atus by cl | icking the t | tabs above |
| KDI Completed                            |                 |                                                                                                                                                                                                                                                                                                                                                                                                                                                                                                                                                                                                                                                                                                                                                                                                                                                                                                                                                                                                                                                                                                                                                                                                                                                                                                                                                                                                                                                                                                                                                                                                                                                                                                                                                                                                                                                                                                                                                                                                                                                                                                                                |                       |                       |            |              |            |
| 2021 Fall Admiss                         | ions            |                                                                                                                                                                                                                                                                                                                                                                                                                                                                                                                                                                                                                                                                                                                                                                                                                                                                                                                                                                                                                                                                                                                                                                                                                                                                                                                                                                                                                                                                                                                                                                                                                                                                                                                                                                                                                                                                                                                                                                                                                                                                                                                                |                       |                       |            |              |            |
| KDI SCHOOL FALL                          | INTERNATIONAL M | aster's Program( Full-Time ) Int                                                                                                                                                                                                                                                                                                                                                                                                                                                                                                                                                                                                                                                                                                                                                                                                                                                                                                                                                                                                                                                                                                                                                                                                                                                                                                                                                                                                                                                                                                                                                                                                                                                                                                                                                                                                                                                                                                                                                                                                                                                                                               | ernational General Ma | ster of Public Policy | (MPP)      |              |            |
|                                          |                 |                                                                                                                                                                                                                                                                                                                                                                                                                                                                                                                                                                                                                                                                                                                                                                                                                                                                                                                                                                                                                                                                                                                                                                                                                                                                                                                                                                                                                                                                                                                                                                                                                                                                                                                                                                                                                                                                                                                                                                                                                                                                                                                                | 1                     |                       |            |              |            |
| I Doquaet Docompo                        | ndation Latter  | View Application                                                                                                                                                                                                                                                                                                                                                                                                                                                                                                                                                                                                                                                                                                                                                                                                                                                                                                                                                                                                                                                                                                                                                                                                                                                                                                                                                                                                                                                                                                                                                                                                                                                                                                                                                                                                                                                                                                                                                                                                                                                                                                               | Submit Appli          |                       |            |              |            |
| Request Recomme                          | ndation Letter  | View Application $\checkmark$                                                                                                                                                                                                                                                                                                                                                                                                                                                                                                                                                                                                                                                                                                                                                                                                                                                                                                                                                                                                                                                                                                                                                                                                                                                                                                                                                                                                                                                                                                                                                                                                                                                                                                                                                                                                                                                                                                                                                                                                                                                                                                  | Submit Appli          |                       |            |              |            |
| Request Recomme                          | ndation Letter  | View Application 🗸                                                                                                                                                                                                                                                                                                                                                                                                                                                                                                                                                                                                                                                                                                                                                                                                                                                                                                                                                                                                                                                                                                                                                                                                                                                                                                                                                                                                                                                                                                                                                                                                                                                                                                                                                                                                                                                                                                                                                                                                                                                                                                             | Submit Appli          |                       |            |              |            |
|                                          |                 |                                                                                                                                                                                                                                                                                                                                                                                                                                                                                                                                                                                                                                                                                                                                                                                                                                                                                                                                                                                                                                                                                                                                                                                                                                                                                                                                                                                                                                                                                                                                                                                                                                                                                                                                                                                                                                                                                                                                                                                                                                                                                                                                | ]                     | cation                |            |              |            |
|                                          |                 | view Application  with the second sec | ]                     | cation                |            |              |            |
| <ul> <li>✓ Now</li> <li>✓ Rem</li> </ul> | , you have c    |                                                                                                                                                                                                                                                                                                                                                                                                                                                                                                                                                                                                                                                                                                                                                                                                                                                                                                                                                                                                                                                                                                                                                                                                                                                                                                                                                                                                                                                                                                                                                                                                                                                                                                                                                                                                                                                                                                                                                                                                                                                                                                                                | lication!             |                       | equest"    |              |            |