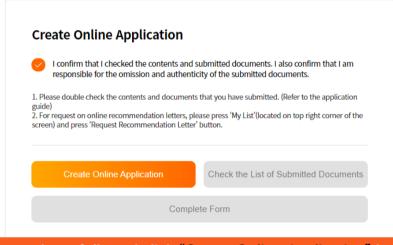

### Please read carefully and click "Create Online Application" button

MY LIST MY INFO FAQ ABOUT SERVICE SIGN OUT

Once you click the "Create Online Application" button, "Check the List of Submitted Documents" button will be activated. When you click it, your application in a PDF format will be automatically downloaded.