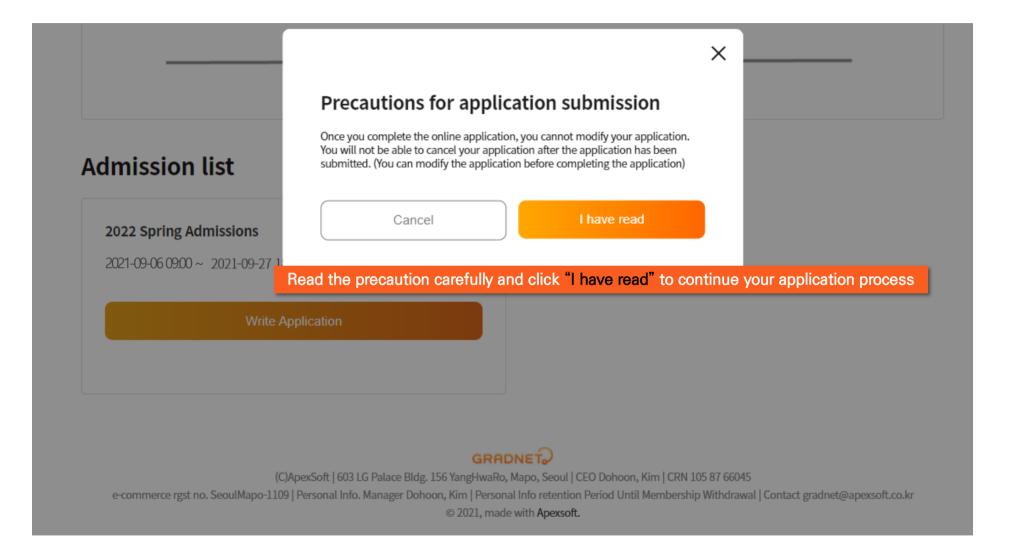

# Select all of the categories to make sure you read and confirm all these information and Click "Fill out Application Form" to proceed

| I confirm and agree to all of the policies below.                                                                                                                                                                                                                                                                         |                                                                        |
|---------------------------------------------------------------------------------------------------------------------------------------------------------------------------------------------------------------------------------------------------------------------------------------------------------------------------|------------------------------------------------------------------------|
| In accordance with Articles 15 and 22 of the Personal Information P<br>collection and use of personal information is required for the collect<br>in connection with the selection of new and transfer graduate studi<br>conducting verifications to verify personal support and prevent fals<br>contents before agreeing. | tion and use of personal information<br>ents. In addition, we are also |
| Last Updated May 25, 2021                                                                                                                                                                                                                                                                                                 |                                                                        |
| Purpose of Collecting Personal Information                                                                                                                                                                                                                                                                                | ~                                                                      |
| Collected Information                                                                                                                                                                                                                                                                                                     | ~                                                                      |
| Data Retention Period                                                                                                                                                                                                                                                                                                     | ~                                                                      |
| Disclosure to Third Parties                                                                                                                                                                                                                                                                                               | ~                                                                      |
| Right to Refuse Consent                                                                                                                                                                                                                                                                                                   | ~                                                                      |
| After your application is completed, it will not be possi                                                                                                                                                                                                                                                                 | ble to modify or cancel it.                                            |
|                                                                                                                                                                                                                                                                                                                           | Il out Application Form                                                |