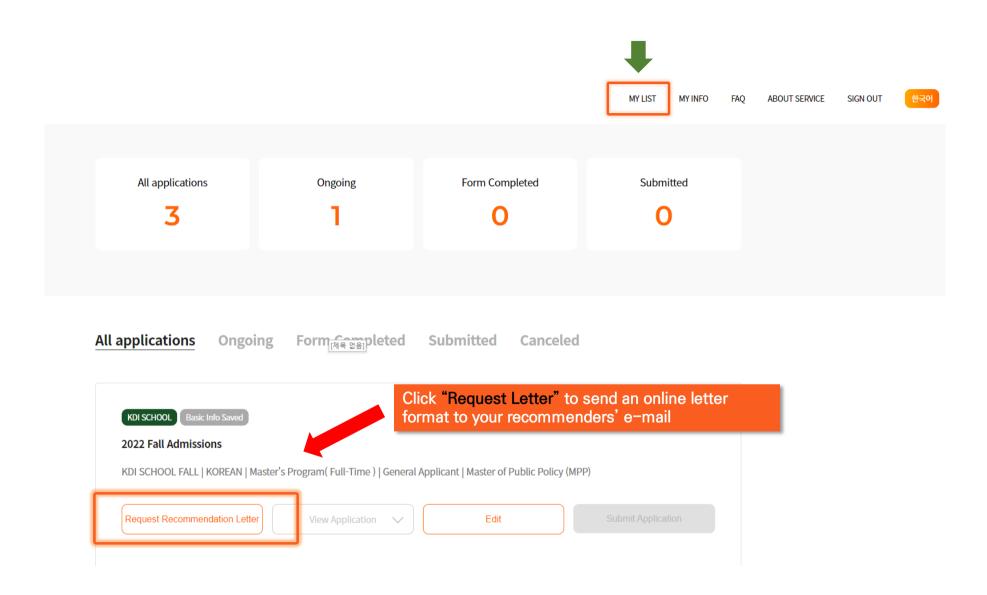

Go to "MY LIST" tap if you want to request the letter of recommendation.

MY LIST MY INFO FAO

ABOUT SERVICE

Make sure to press "Next" to save and go

to "My List" for request.

### "My List" – Request Recommendation Letter