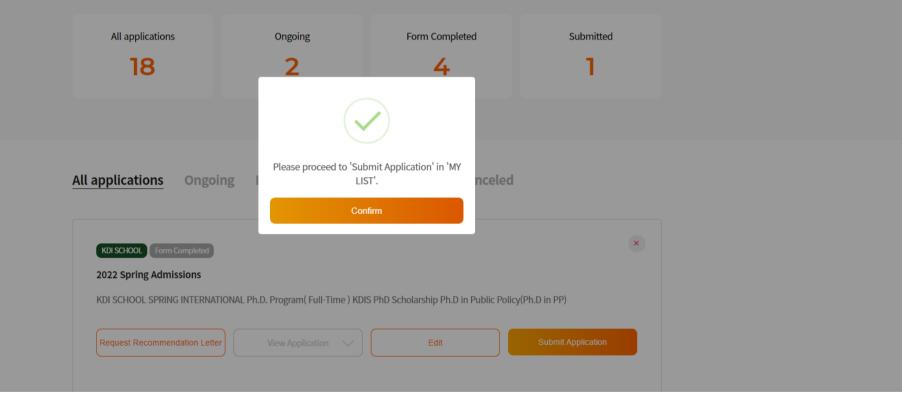

\*\*\*Please note that even if you click "Complete Form", that does NOT mean you have submitted your application\*\*\* The application will show that your application is still "proceeding"

Please double-check the entered information and submitted documents as you are not able to revise them after submission

To complete the submission of application, you must follow the next steps.

| Create Online Application Check the List of Submitted Documents |          | Appl<br>- F                             | ication for A<br>For International A | dmission<br>pplicants<br>KDIS PhD Scholarship |
|-----------------------------------------------------------------|----------|-----------------------------------------|--------------------------------------|-----------------------------------------------|
| Complete Form                                                   |          |                                         |                                      |                                               |
|                                                                 |          | Proceeding application<br>Ph.D. Program | Attendance Type                      | Full-Time                                     |
|                                                                 | Program  | Ph.D in Public Policy(Ph.D in PP        | )                                    |                                               |
|                                                                 | Category | KDIS PhD Scholarship                    |                                      |                                               |
| GRADNET                                                         | Name     |                                         |                                      |                                               |