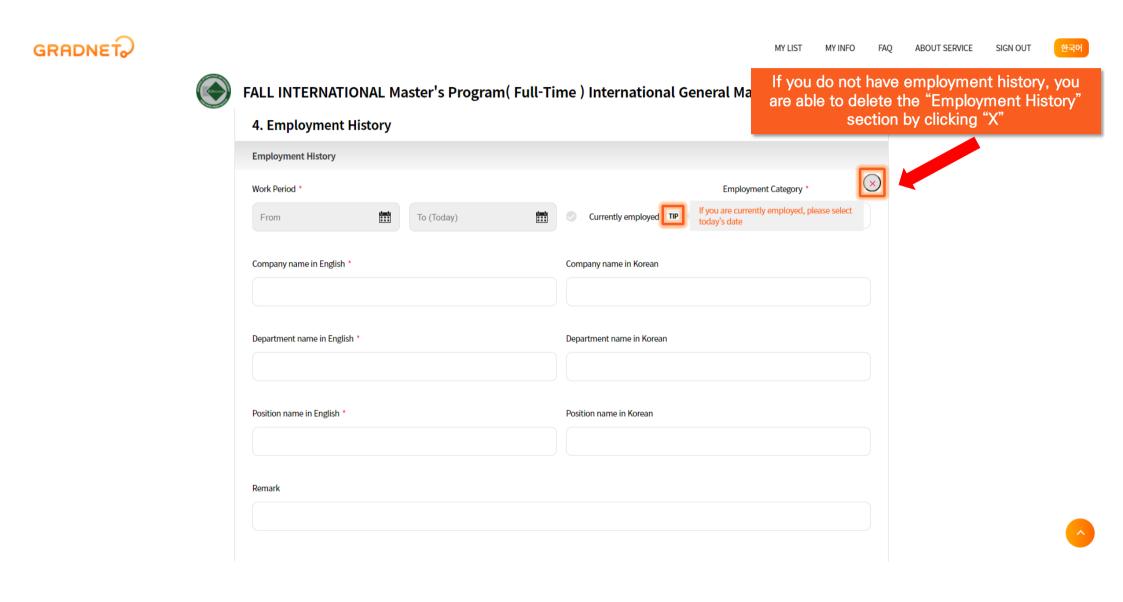

FAO

ABOUT SE

| 1. Basic Information                                              |        |
|-------------------------------------------------------------------|--------|
| 2. Educational Background                                         | $\sim$ |
| 3. Language Test Score                                            | $\sim$ |
| 4. Employment History                                             | $\sim$ |
| 5. Upload Documents                                               | $\sim$ |
| Once you complete each form. You MUST click "Next" button to save |        |

Once you complete each form, You <u>MUST</u> click "Next" button to save Otherwise, it will not be saved.