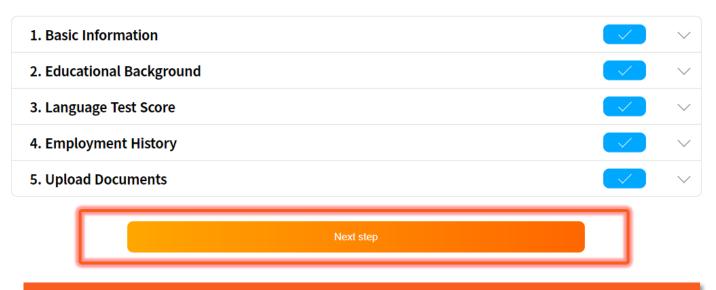

#### FALL | INTERNATIONAL | Master's Program( Full-Time ) | KDIS Scholarship | Master of Public Policy (MPP)

When you complete all of the forms, blue checkbox icons will appear Please click "Next step" button and it will navigate you to the next page