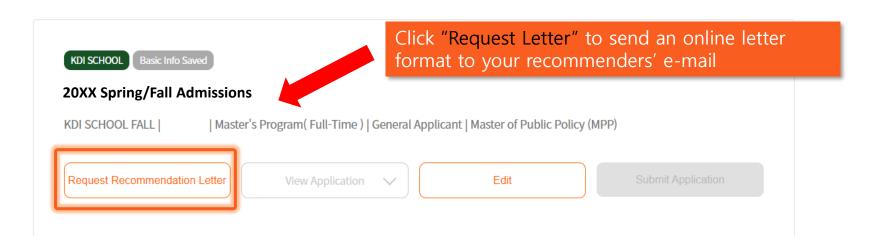

#### FALL INTERNATIONAL Master's Program (Full-Time) International General Ma

If you do not have employment history, you are able to delete the "Employment History" section by clicking "X"

Go to "MY LIST" tap if you want to request the letter of recommendation.

#### FALL | INTERNATIONAL | Master's Program (Full-Time) | KDIS Scholarship | Master of Public Policy (MPP)

You are able to request the recommendation letter <u>at any times</u> during the application.

If you have not requested Recommendation Letters, please refer to the next page.