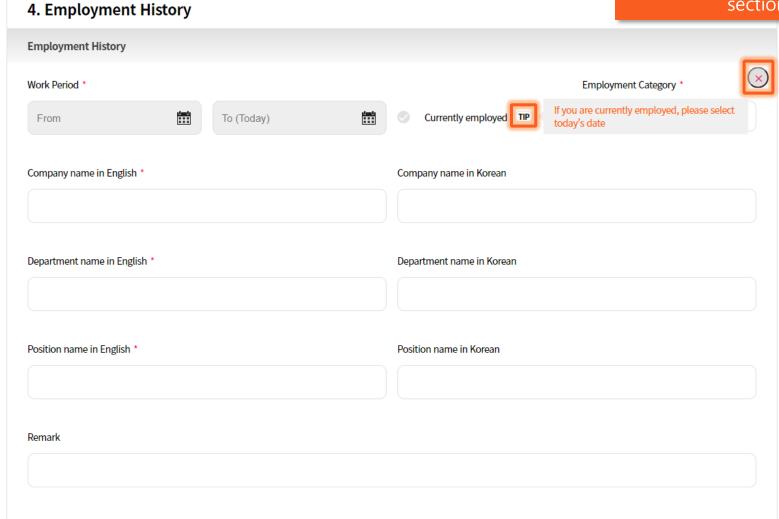

#### FALL INTERNATIONAL Master's Program (Full-Time) International General Ma

If you do not have employment history, you are able to delete the "Employment History" section by clicking "X"

Go to "MY LIST" tap if you want to request the letter of recommendation.