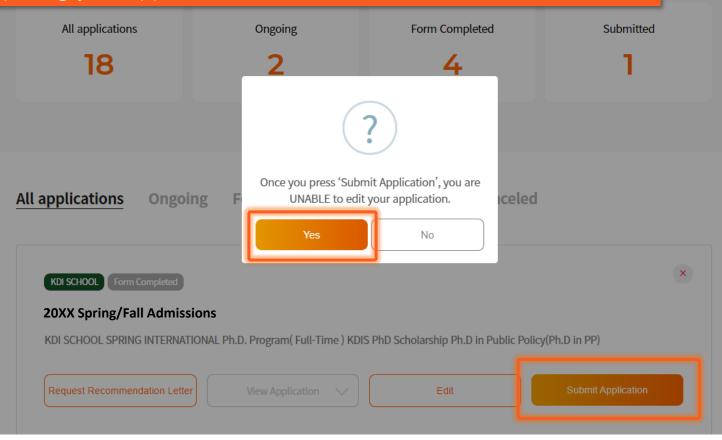

© 2021, made with Apexsoft.

GRADNET.

To submit and complete the application, press "Submit Application" button and submit the survey. Remember, you are not able to revise any information or submitted documents once you click this so please double-check before complete submission.

Click "Submit Application" button to finalize your application.

Once you press "Yes", you CANNOT edit your application after this.

Please double check the input data and uploaded documents before completing your application.