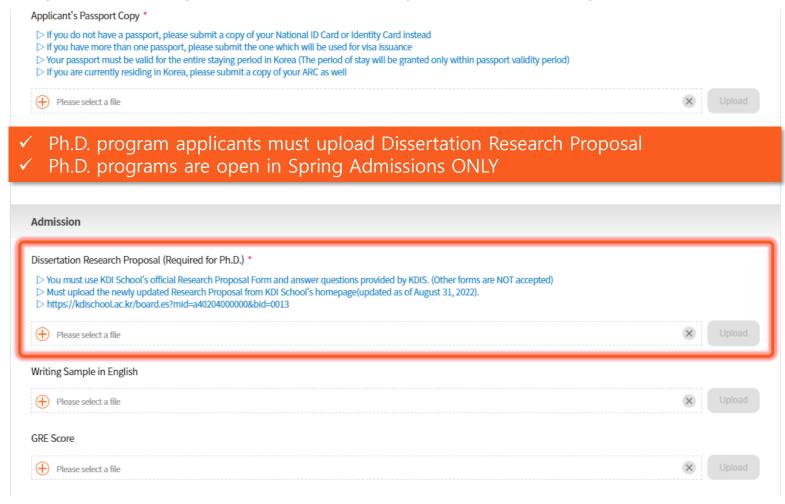

#### SPRING INTERNATIONAL Ph.D. Program(Full-Time) KDIS PhD Scholarship Ph.D in Public Policy(Ph.D in PP)

#### SPRING INTERNATIONAL Ph.D. Program(Full-Time) KDIS PhD Scholarship Ph.D in Public Policy(Ph.D in PP)

- ✓ "Upload" buttons are activated only after you select a file
- ✓ Selecting files does not mean you have finished uploading your documents
- ✓ You must click "Upload" button to finalize the document submissions