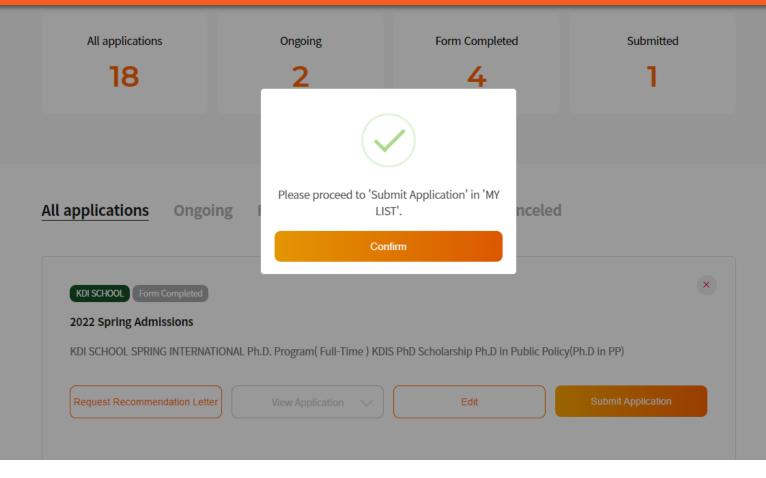

© 2021, made with Apexsoft.

GRADNET.

To submit and complete the application, press "Submit Application" button and submit the survey. Remember, you are not able to revise any information or submitted documents once you click this so please double-check before complete submission.

Click "Submit Application" button to finalize your application.

Once you press "Yes", you CANNOT edit your application after this.

Please double check the input data and uploaded documents before completing your application.