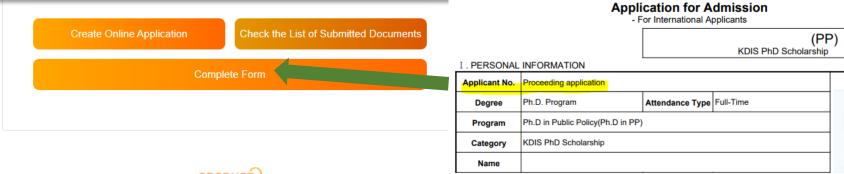

\*\*\*Please note that even if you click "Complete Form", that does NOT mean you have submitted your application\*\*\*
The application will show that your application is still "proceeding"
Please double-check the entered information and submitted documents as you are not able to revise them after submission

To complete the submission of application, you must follow the next steps.