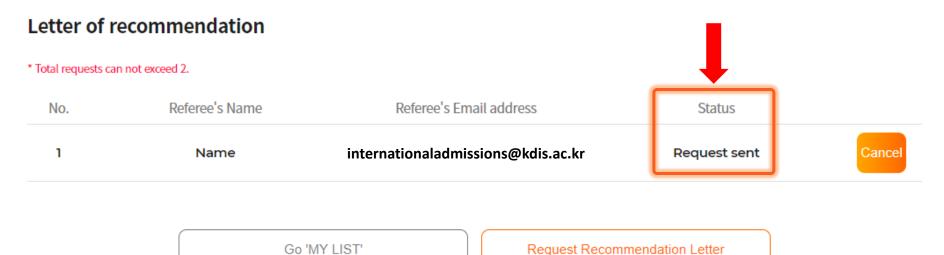

## It is for the applicant's responsibility to contact the recommender and to get the letter uploaded in time.

| -    | _ | _ |   |    | _ | -      |    | _ | _ |
|------|---|---|---|----|---|--------|----|---|---|
| - // | ы | n |   | ٦S | ш |        | 71 |   | _ |
| _    | ı | v | v |    | ш | $\sim$ | ип | v | _ |

#### Check the "Status" and encourage your referees to submit the letters in time

- · GRADNET is not responsible for late submission or non-submission of recommendation letters.
- Please ask your referees to check their junk/spam mailbox if they did not receive any request emails.

[ Recommendation Status ]

- Step 1. Request sent: You have requested to write a letter of recommendation. (applicants are able to cancel the request)
- Step 2. Request received: The referee has checked the email. (applicants are unable to cancel the request, should contact 'gradnet@apexsoft.co.kr' to delete the request if needed)
- Step 3. Recommendation creating: The referee is writing the letter of recommendation. (applicants are unable to cancel the request, should contact 'gradnet@apexsoft.co.kr' to delete the request if needed)
- Step 4. Recommendation submitted: The referee has completed the submission of the letter of recommendation. ( Unable to request for cancellation nor deletion )