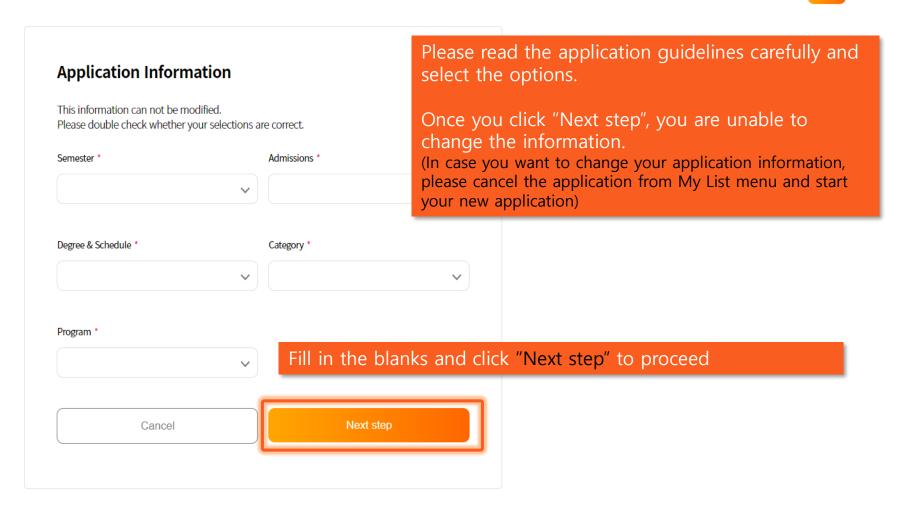

## Select all of the categories to make sure you read and confirm all these information and Click "Fill out Application Form" to proceed

| I confirm and agree to all of the policies below.                                                                                                                                                                                                                                                                                                     |                                                             |
|-------------------------------------------------------------------------------------------------------------------------------------------------------------------------------------------------------------------------------------------------------------------------------------------------------------------------------------------------------|-------------------------------------------------------------|
| n accordance with Articles 15 and 22 of the Personal Information Prote collection and use of personal information is required for the collection in connection with the selection of new and transfer graduate students conducting verifications to verify personal support and prevent false su contents before agreeing.  Last Updated May 25, 2021 | and use of personal information<br>In addition, we are also |
| Purpose of Collecting Personal Information                                                                                                                                                                                                                                                                                                            | ~                                                           |
| Collected Information                                                                                                                                                                                                                                                                                                                                 | ~                                                           |
| Data Retention Period                                                                                                                                                                                                                                                                                                                                 | ~                                                           |
| Disclosure to Third Parties                                                                                                                                                                                                                                                                                                                           | ~                                                           |
| Right to Refuse Consent                                                                                                                                                                                                                                                                                                                               | ~                                                           |
| After your application is completed, it will not be possible                                                                                                                                                                                                                                                                                          | to modify or cancel it.                                     |
| Cancel Fill o                                                                                                                                                                                                                                                                                                                                         | ut Application Form                                         |