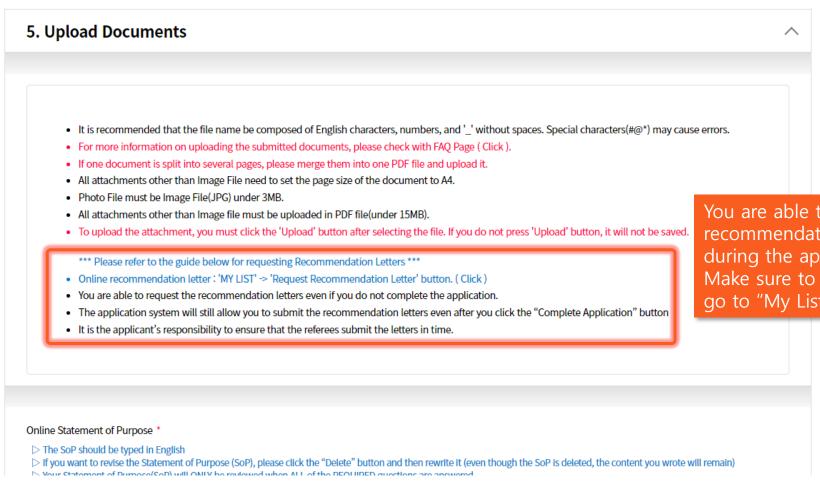

#### FALL | INTERNATIONAL | Master's Program (Full-Time) | KDIS Scholarship | Master of Public Policy (MPP)

You are able to request the recommendation letter <u>at any times</u> during the application.

Make sure to press "Next" to save and go to "My List" for request.

If you have not requested Recommendation Letters, please refer to the next page.

# How to request Recommendation Letters by using Online Application System

• TWO(2) letters of recommendation are required for international applicants