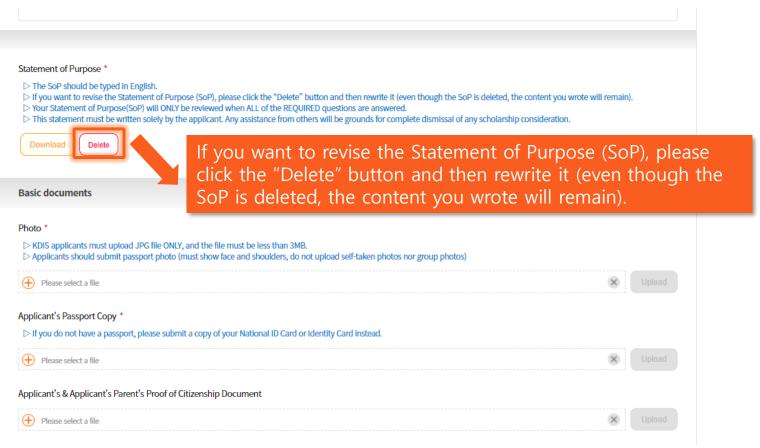

## Please submit Bachelor's Degree(or above) documents ONLY (do NOT submit Secondary School's documents) in "Undergraduate" section

FALL | INTERNATIONAL | Master's Program( Full-Time ) | KDIS Scholarship | Master of Public Policy (MPP)

### Please submit Master's Degree(or above) documents ONLY (do NOT submit Bachelor's(or below) documents in "Graduate School" section)

SPRING | INTERNATIONAL | Ph.D. Program( Full-Time ) | KDIS PhD Scholarship | Ph.D. in Public Policy (Ph.D. in PP)