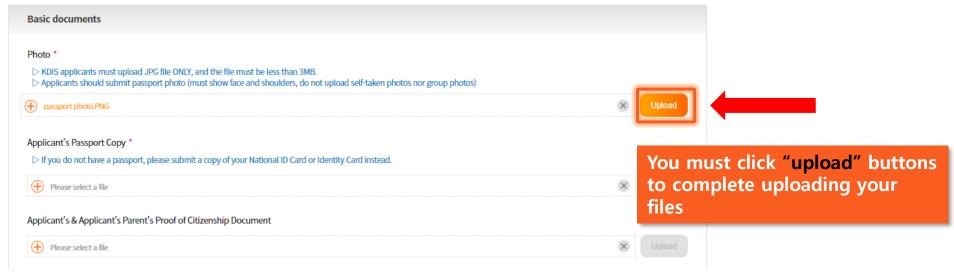

#### SPRING INTERNATIONAL Ph.D. Program(Full-Time) KDIS PhD Scholarship Ph.D in Public Policy(Ph.D in PP)

- ✓ "Upload" buttons are activated only after you select a file
- ✓ Selecting files does not mean you have finished uploading your documents
- ✓ You must click "Upload" button to finalize the document submissions