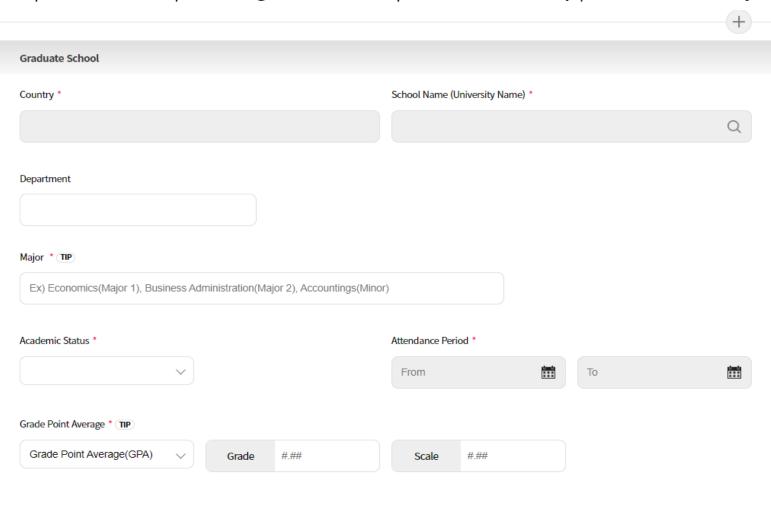

### Please submit Master's Degree(or above) documents ONLY (do NOT submit Bachelor's(or below) documents in "Graduate School" section)

SPRING | INTERNATIONAL | Ph.D. Program( Full-Time ) | KDIS PhD Scholarship | Ph.D. in Public Policy (Ph.D. in PP)