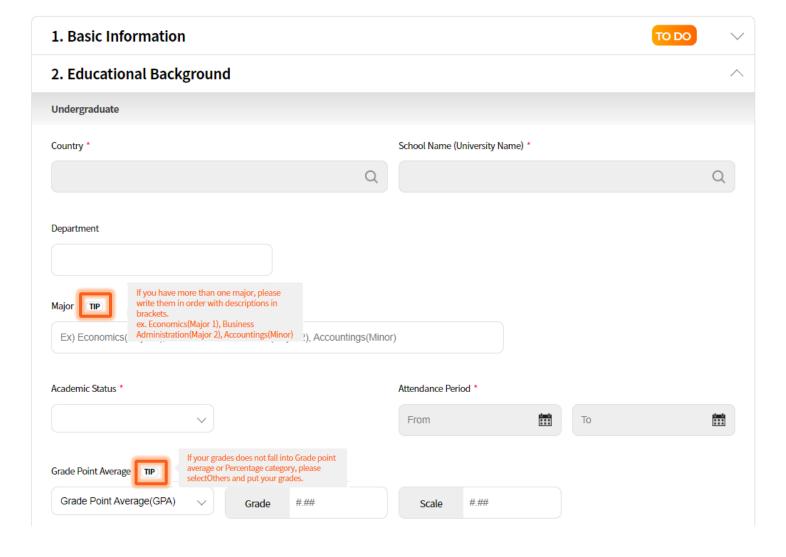

### FALL | INTERNATIONAL | Master's Program( Full-Time ) | KDIS Scholarship | Master of Public Policy (MPP)

|  | 1. Basic Information                                                                                                                                                                                | Flace the cursul                                                                                                                                                                                                                                                                                        | r on the "TIP" box for |                           | TO DO  | ^ |  |  |  |  |  |
|--|-----------------------------------------------------------------------------------------------------------------------------------------------------------------------------------------------------|---------------------------------------------------------------------------------------------------------------------------------------------------------------------------------------------------------------------------------------------------------------------------------------------------------|------------------------|---------------------------|--------|---|--|--|--|--|--|
|  | Applicant Information                                                                                                                                                                               | instructions                                                                                                                                                                                                                                                                                            |                        |                           |        |   |  |  |  |  |  |
|  | First Name * TIP Please w passport                                                                                                                                                                  | rite your name as shown in your                                                                                                                                                                                                                                                                         |                        | Last Name (Family Name) * |        |   |  |  |  |  |  |
|  | Nationality (Country Name) *                                                                                                                                                                        | Q                                                                                                                                                                                                                                                                                                       | Gender *  Male Female  | Date of Birth *           | ***    |   |  |  |  |  |  |
|  | Additional Information                                                                                                                                                                              |                                                                                                                                                                                                                                                                                                         |                        |                           |        |   |  |  |  |  |  |
|  | G20 Member Countries * TIP  Member Non-Mel                                                                                                                                                          | <ul> <li>G20 member countries: Argentina,</li> <li>Australia, Brazil, Canada, China, Franc</li> <li>Germany, India, Indonesia, Italy, Japa</li> <li>Mexico, Russia, Saudi Arabia, South A</li> <li>Turkey, United Kingdom, United State</li> <li>America</li> <li>G20 permanent guest: Spain</li> </ul> | in,<br>frica,          |                           |        |   |  |  |  |  |  |
|  | Non-G20 Member Countries Emp                                                                                                                                                                        | loyment Status (TIP)                                                                                                                                                                                                                                                                                    |                        |                           |        |   |  |  |  |  |  |
|  | <ul> <li>Division head level in the public sector</li> <li>Over 6 years of working experience in the public sector (at least 6 years from the date of application deadline)</li> <li>N/A</li> </ul> |                                                                                                                                                                                                                                                                                                         |                        |                           |        |   |  |  |  |  |  |
|  |                                                                                                                                                                                                     |                                                                                                                                                                                                                                                                                                         |                        |                           |        |   |  |  |  |  |  |
|  |                                                                                                                                                                                                     | Residency *                                                                                                                                                                                                                                                                                             |                        | Skype ID                  |        |   |  |  |  |  |  |
|  | Overseas Korean                                                                                                                                                                                     | NOT check the 'C                                                                                                                                                                                                                                                                                        | verseas Korean' unles  | s you're Korean c         | origin |   |  |  |  |  |  |
|  |                                                                                                                                                                                                     | The Resider                                                                                                                                                                                                                                                                                             | ncy field is required  |                           |        |   |  |  |  |  |  |

## Please submit Bachelor's Degree(or above) documents ONLY (do NOT submit Secondary School's documents) in "Undergraduate" section

FALL | INTERNATIONAL | Master's Program( Full-Time ) | KDIS Scholarship | Master of Public Policy (MPP)