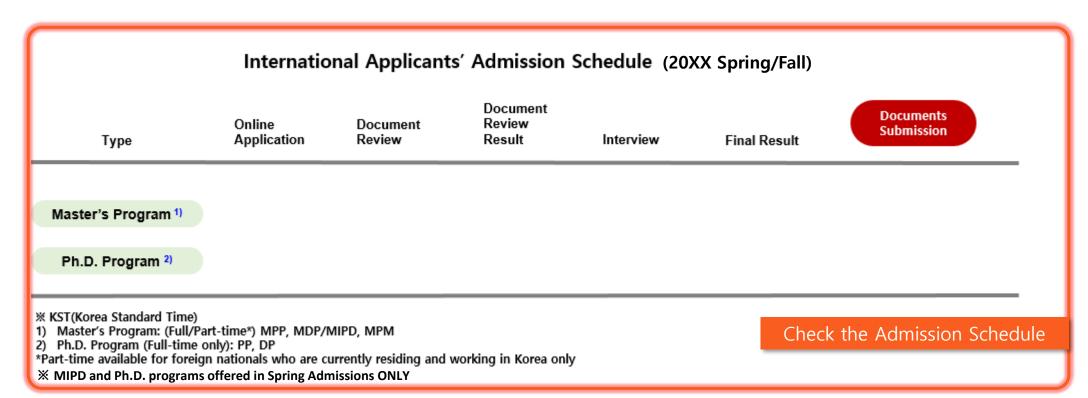

#### Please read "NOTICE" carefully

#### IMPORTANT NOTICE FOR KDIS 20XX SPRING/FALL ADMISSIONS

- Once you click "Complete Application" button, you are UNABLE to edit your application. Please double check the entered data and submitted documents before completing your application.
- Please read the Application Guideline THOROUGHLY and apply accordingly.
   Any fraudulent or insufficient application documents will be excluded from the screening and even if a scholar has been selected, he or she will forfeit his or her scholarship if the application is found fraudulent.
- 3. The transcripts must include the FINAL CGPA/grade with scales that KDIS accepts.
- 4. If the transcripts does not follow the grade scales that KDIS accepts, applicants MUST submit an official GRADE SYSTEM document.