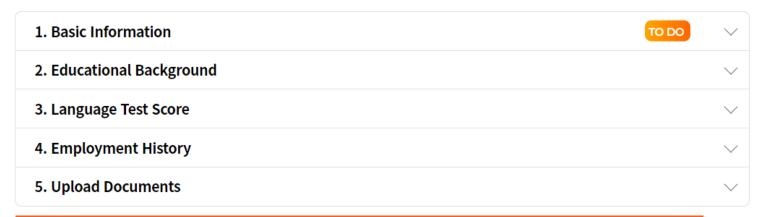

#### Applicants must fill out the form in order (Step $1 \rightarrow 5$ )

FALL | INTERNATIONAL | Master's Program( Full-Time ) | KDIS Scholarship | Master of Public Policy (MPP)

Once you complete each form, You <u>MUST</u> click "Next" button to save. Otherwise, it will not be saved.