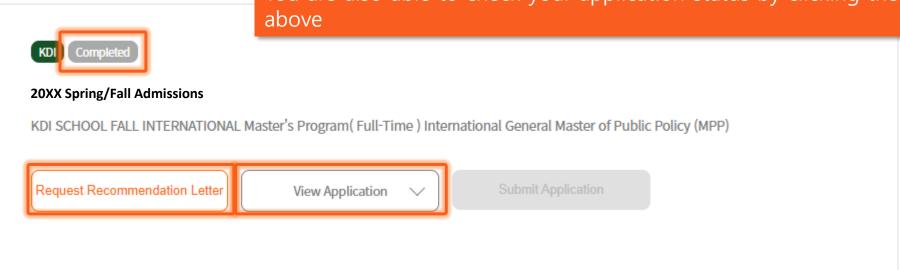

- ✓ Now, you have completed your application!
- ✓ Remember, you can still work on "Recommendation Letter Request" by the deadline.
- ✓ You are able to check the input data and uploaded documents/forms by clicking "View Application".
   (Please note that since you have completed the application, you are unable to edit the data nor uploaded documents)