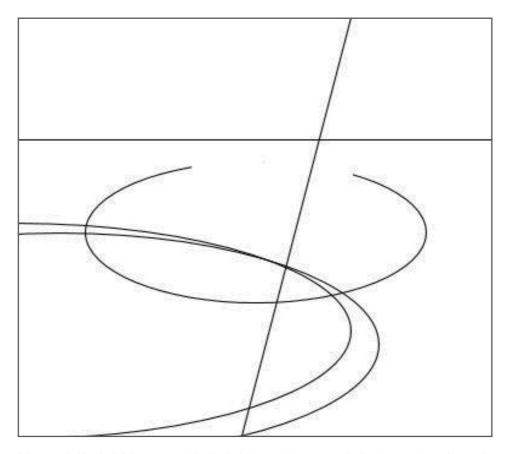

## 10. Graphic Image

Crisscross signifies the infinite cosmos and the tilted axis the earth; the unconstrained ovals portray the resilience of the school in seeking persistent progress. Together they illustrate the KDI School's ambition as a leading educational institute to contribute to the co-prosperity of the world.