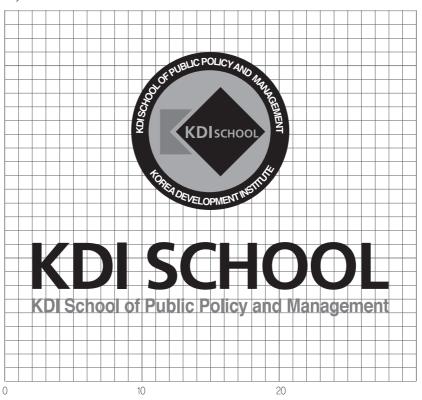

A DEVELOPMENT II

# **01.** Symbol & Logo



KDI School's Green Diamond is symbolic of its strong resolve to thrive and flourish. On the left of the Green Diamond is Platinum Square, and this embodies unabridged endeavors of the KDI School community which firmly support the growth of the School.

### **02.** Type of Logo

English



Korean



English& Korean



## 03. English Signature

Vertical combination



Horizontal combination



KDI SCHOOL

# **04.** Korean Signature

Vertical combination



Horizontal combination



## **05.** Korean & English Signature

Vertical combination



Horizontal combination



## **06.** Grid System

### Grid System



### 07. KDI School Colors

### **KDI SCHOOL GREEN**

PANTONE 357 CVC C90+M35+Y100+K30 R0+G99+B52

#### KDI SCHOOL GREEN

KDI School Green portrays vitality, prosperity and peace, representing its vision for the future and harmony with the world.

### **KDI SCHOOL PLATINUM**

**PANTONE 877CVE** 

### KDI SCHOOL PLATINUM

KDI School Platinum stands for its unflinching will to pursue educational philosophies that endure time and change.

KDI SCHOOL

# **08.** Color Usage



Background color to White



Background color to KDI SCHOOL GREEN



Background color to KDI SCHOOL PLATINUM



1 color KDI SCHOOL GREEN



1 color KDI SCHOOL PLATINUM

KDI SCHOOL

## 09. Black & White Color Usage







Background color to K80



Background color to K60



Background color to K30



Background color to