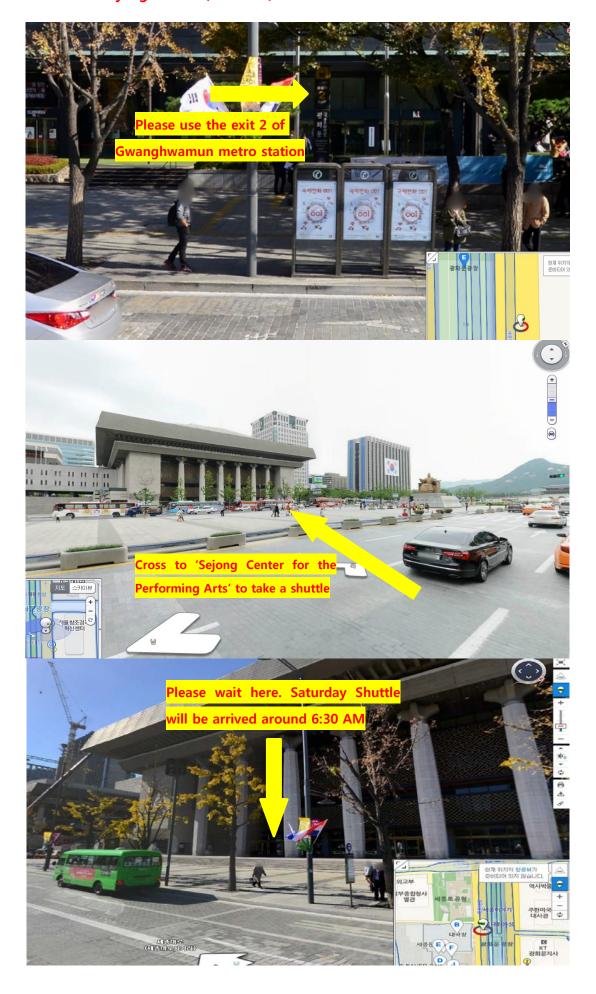

Sejong Campus (main gate)} - 8:50 am | 6:30 a.m (Sejong Center) 7:00 am (Seocho-gumin Center)              | 8:50 a.m     |
| Sejong Campus (main gate) - <b>18:30 pm</b> Seocho-gumin Center - 20:30 pm                                                                                                         | 18:30 p.m<br>(changed from 18:10 to 18:30<br>because of TA Session) | 20:30 p.m    |

### \* Time can be adjusted.

• Operating period: Every Saturday during the Spring Semester (February 6th – April 29th), 12times

| No. | Date |
|-----|------|
| 1   | 2.11 |
| 2   | 2.18 |
| 3   | 2.25 |
| 4   | 3.4  |
| 5   | 3.11 |
| 6   | 3.18 |
| 7   | 3.25 |
| 8   | 4.1  |
| 9   | 4.8  |
| 10  | 4.15 |
| 11  | 4.22 |
| 12  | 4.29 |

## 1. Sejong Center (6:30 AM) – near the Gwanhwamun metro exit 2



## 2. Seocho-gumin Center (7:00 AM) - Near Yangjae Station 9



If you have any question, feel free to contact Academic Affairs Division.

(Jieun Song, Email: je song@kdischool.ac.kr)