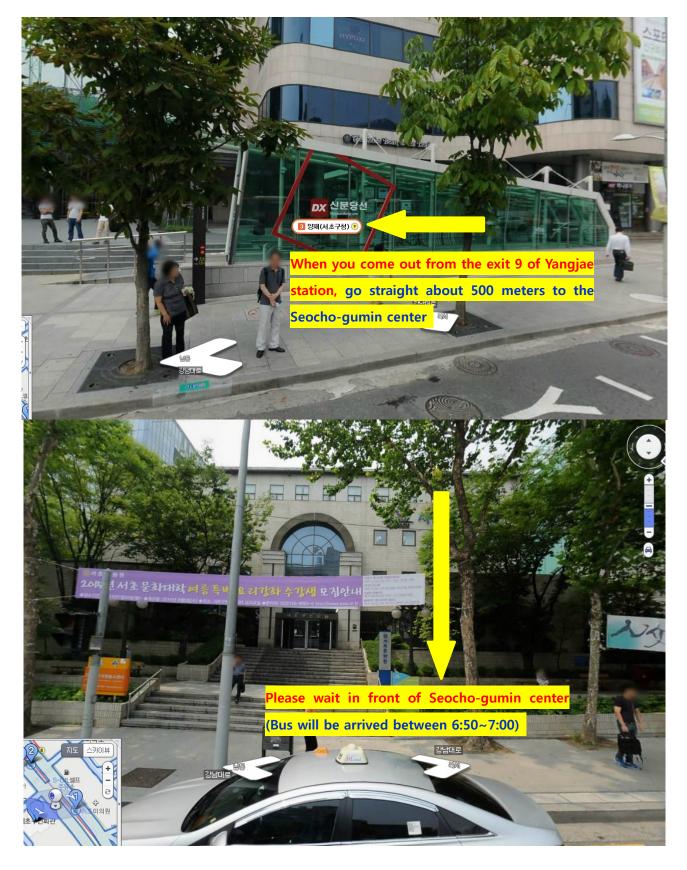

## 2. Seocho-gumin Center (7:00 AM) - Near Yangjae Station 9

If you have any question, feel free to contact Academic Affairs Division.

(Jieun Song, Email: je song@kdischool.ac.kr)