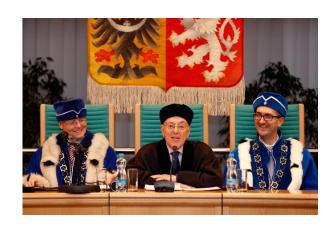

Award "Doctor Honoris Causa"

Richard Thaler

Nobel Prize Winner in Economics in the field of Behavioral Economics

Award "Doctor Honoris Causa"

**Hans-Werner Sinn** 

one of the most famous German economists,
the most quoted author
and former director of the Ifo Institute in Munich

Award "Doctor Honoris Causa"

John List

Experimental Economist, University of Chicago