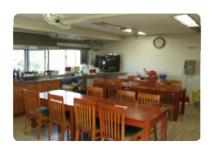

d Toilets**



Because general rooms in the dormitory don't include shower rooms or toilets inside, residents must use the communal showers and toilets located at the end of each floor. Washing machines are located in the communal toilets of each floor.

The hallway, toilets and showers on the first and the second floors are "Women Only" areas. The third and the fourth floors are "Men Only" areas. (\* The dormitory lounge on the ground floor is an on-limit area for male students.)

#### Snack Bar

The snack bar located on the top floor is a communal kitchen where all residents can cook for themselves using cooking materials depending on their tastes. It includes some tables, chairs, electric burners, microwaves, refrigerators, a sink, cooking utensils, a satellite TV, and a public phone.



#### Snack Bar

Snack Bar users have the responsibility of keeping this place clean and orderly. (In particular, cooking utensils should be washed and arranged back in the same place, and tables need to be cleaned after use.)

#### Food Waste Bin

There is a small food waste bin in the snack bar. Residents should use this bin only for food waste. On weekends, when there is the most food waste, we'd like to recommend that you use the big food waste bin in the dormitory parking lot outside the dormitory building

#### Refrigerators

Residents are also required to keep an eye on their cooking materials in the refrigerators in the bar and in the other areas of the dormitory. Please check your cooking materials at least two times per week and dispose decayed or rotten food properly/immediatel