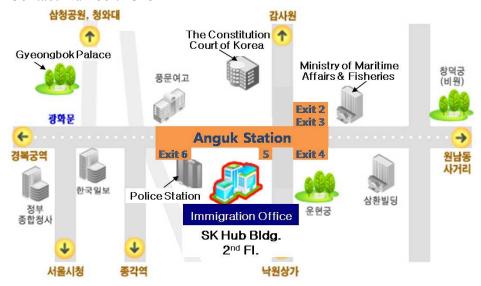

or photo (3cm x 4cm)
- Processing Fee: 10,000KW (Government Revenue Stamp)
- A Certificate of Enrollment

If your application is accepted, the Immigration officer in charge will stamp your passport and issue you a Foreigner Registration Card. If any changes to your registration details, such as your place of sojourn, are made, the details must be reported to the local immigration office within 14 days of the date the change was made.

\* All international students must submit a copy of their Foreigner Registration Card to the Academic & Students Affairs Division office after obtaining it from the immigration office.

# □ Immigration Office Sejongno Branch

- 2<sup>nd</sup> Fl. SK Hub Building, 89-4 GyeongUn-dong, Jongno-gu, Seoul
- Exit # 6, Anguk Station (Line #3)
- Contact Number: 1345



Directions: walk up the exit #6 and turn left after the last step, you will see the police station. A few steps away is the immigration office.

□ Exceptions to foreigner registration

You are exempt from foreigner registration if you are a holder of an A-1, A-2, or A-3 visa, considered a person who has been engaged in critical diplomatic, industrial, or national defense services, or deemed to specially deserve exemption by the Justice Minister.

## □ Re-entry Permit (single, multiple)

If you intend to exit and re-enter the country within the permitted period of stay as a registered foreigner, you should get a re-entry permit. For more information, you may visit the website http://www.hikorea.go.kr.

- Administrative process
  - <e-Application>
  - ①Apply  $\rightarrow$  ②Pay service ch