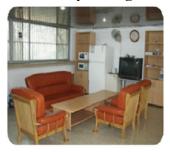

ity of the residents to wash their own bedding and clean their rooms while staying in the dormitory. The dormitory fee for general rooms is 4,000 KW per day and it costs  $120,000 \text{KW} \sim 124,000 \text{KW}$  per month.

#### Studio Rooms



Haejung Hall has eight studio rooms. The difference between general and studio rooms is studio rooms have their own showers and toilets inside. The fee for studio rooms is 6,000 KW per day and it costs  $180,000 \text{KW} \sim 186,000 \text{KW}$  per month. A set of bedding is also provided to students when

checking in. The rooms are equipped with beds, wardrobes, desks, a telephone (for intra-campus calls), bookshelves, an air conditioning and heating system, and a wireless internet system (electrical outlets: 220V).

## **Dormitory Lounges**



## [Main Lounge on the 1st floor]

The main lounge is located on the first floor and is a place where students can relax, watch TV, check their email, do homework, read, or just hang out and it also offers comfortable surroundings for casual conversation. This place has a satellite TV, some couches, two desktop computers, a

printer, microwaves, a water dispenser, iron & iron board.

#### [Lounges on each floor]

The lounges located in the center of hallways on the second, the third and the fourth floors are equipped with refrigerators and water dispensers. There are also some laundry hangers to dry your clothes after washing.

#### **Communal Showers and Toilets**



Because general rooms in the dormitory don't include shower rooms or toilets inside, residents must use the communal show