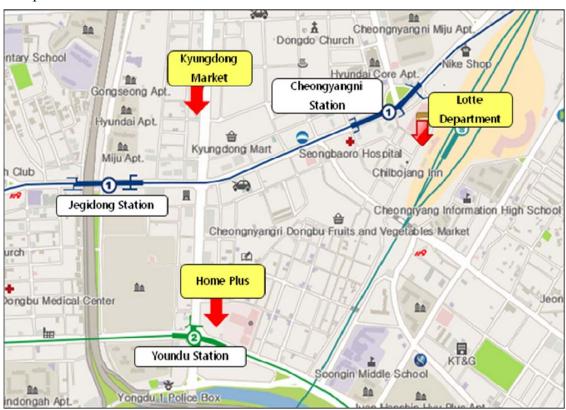

of Subway line No.1(5 minutes on foot from exit No. 3.)

- Yongdu Station of Subway line No. 2 (Connected to store directly from Subway station)

-Take the bus No.1215 at KDI school → get off at Jegidong station

Open Hours: 24 hours (except Monday 0:00~10:00 a.m.)

Tell: 02-2173-8000

Home Plus is a South Korean/British discount store retail chain jointly operated by Samsung and Tesco with 69 branches throughout the country. Home Plus stores typically offer general home products, clothing, electronics, and sporting goods. Stores also feature multi-storey parking garages, large supermarkets, and small, special-purpose stores such as fast food restaurants, travel agencies, appliance-rental firms, pharmacies, and bookstores. There are also "culture centers" in some of the stores.

## <Map>



#### **Kyungdong Market (Shijang)**

Location: Jegidong Subway Station line No. 1(10 minutes on foot from exit No. 2.)

Open Hours: - Herbal medication 9:00– 19:00(weekdays) / holidays (Sunday)

- Vegetables, fish, fruits, etc. 4:00 ~19:00 (Mon~Sun)



Kyungdong Shijang is a huge indoor/outdoor traditional market in Seoul, selling an astonishing variety of goods. It's an indescribably unusual place to western eyes, as the market's thousands of stands and stalls and shops offer everything from live reptiles, roasted insects, sea life of every variety, and head-sized fungus. Much of it is consumed for

various medicinal benefits. Kyungdong is one of the largest herbal medicine and ginseng markets in Seoul. Since its establishment in 1960, the market has been supplying 70 percent of the nat