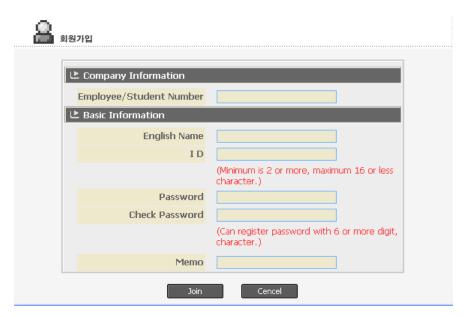

r room. The copy cards can be used for the printers and scanner as well as the copy machine. One copy card is 5,000KW and one 5,000-won bill or five 1,000-won bills

can be used for the copy card dispenser.

## **Internet Access (LAN cable or Wireless)**

Students can access the internet via LAN cable everywhere on campus (Dasan Hall & Yulgok Hall). However, wireless LAN service is only available at certain places on campus.

- Wireless Access Points
- Yulgok Hall (Building No. 9): Rm 9203, Rm 9213, and 7<sup>th</sup> Floor (Lincoln Hall & Ambassador Hall)
- 2. Dasan Hall (Building No. 8): Library (ID: library, PW: library)
- 3. Haejungsa (Dormitory):

## Setting up a School Email Account

Visit http://webmail.kdischool.ac.kr.
 Click on "Join in", complete the form and click on "Join".





You will be able to use your email account at 10:00 am the day after you submit the form. Be sure to make note of your account name and the password you created.

## ☐ Functions of the Administration Division

- 1. Maintain DB servers, mail server, backup server, firewall server and other networking facilities.
- 2. Manage the School's homepage.

- 3. Maintain the e-education services of the School's homepage.
- 4. Maintain the School's Management Information System (MIS) and Groupware system.
- 5. Manage the operation and support of the computer lab.
- 6. Provide support for all IT related issues.

## □ Rules and Regulations of the Computer Lab

- 1. <u>Always shutdown the computers after use and be sure to take all your</u> belongings when you leave the computer lab.
- 2. All of your f