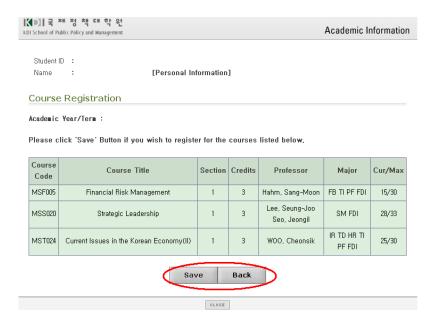

### 3. How to Register for the Courses

- 1. Please activate "Internet Explorer" and get into "KDI School Website" http://www.kdischool.ac.kr.
- 2. Click the icon of "Course Registration" on the left side.



- 3. Please input the student ID number in the Login ID box.
- 4. Please input the resident registration number in the Password box (13 digits). In case of international students, please input the date of birth (8 digits, yyyymmdd).



- 5. Please check the Add Box on the Courses of one's choice.
- 6. After checking all the courses of one's choice, please click the "Submit" button.



7. Then the list of courses for the upcoming semester will appear on the screen. If there are no further modifications to be made, please click the "Save" button, if not please click the "Back" button.



- \*\* Please do not click "Back" button of web browser when registering for the courses. If not, the chosen courses may not be properly registered.
- \*\* Please note that the course registration may be done online anywhere. Whatever environment the student may be in, the online course registration is possible as long as internet access is available.

### IV. Grading

#### 1. Acknowledgement of Credits

- ① **Registration:** Credits are only given for courses for which students have officially registered through standard registration procedures. Students auditing courses will not receive credits.
- ② <u>Attendance</u>: All students must attend at least  $\frac{5}{6}$  of all classes in a given semester to receive credits for that course.

#### 2. Grading System & GPA

Students are grade