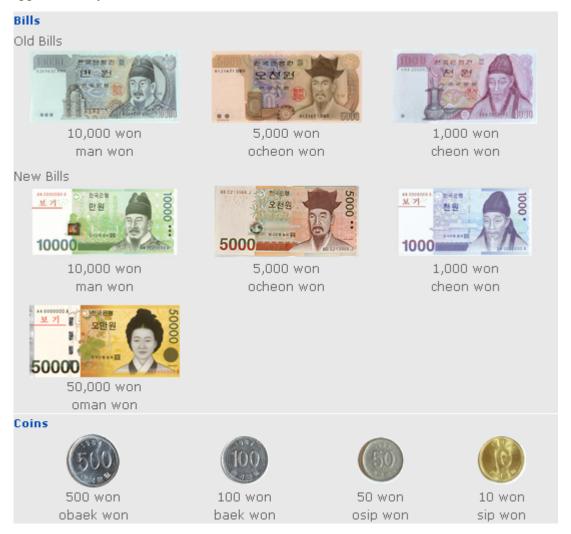

salty water, and fermenting them in sunlight. However, only a few families go through this process anymore; the majority buys factory-made doenjang. Among meat dishes, seasoned bulgogi (usually beef) and galbi (beef or pork ribs) are the most favored by both Koreans and foreigners.

#### 5. Currency

The unit of Korean currency is the won, usually written as a simple capital W preceding the amount, as  $\forall 1,000$ . As coins, the won is minted in 10-, 50-, 100-, and 500-won denominations; as banknotes, it is issued in 1,000-, 5,000-, and 10,000-, and 50,000won bills. Banks also issue checks in  $\forall 100,000$  increments. As with most currencies around the world, the won exchange rate fluctuates, but as of now (Dec., 2008) the rate is approximately 1400 won to the one U.S. dollar.



#### 6. Transportation

#### □ Subway

Seoul boasts a highly sophisticated public transportation system which covers most areas of the city and suburbs. The subway is probably the most reliable mode of transportation since signs are written in English, and the trains are usually on time. The subway fare varies according to your point of destination, so be sure to check before purchasing your ticket.

The fare for Zone 1 is \\ 1000, allowing you to get to most places downtown and out to the suburbs. There are 9 subway lines to date in the Seoul subway system. They conveniently connect not only downtown Seoul but Gyeonggi-do and Incheon as well. The subway may be the most dependable form of transportation, but beware of the crowds during rush hour. You can go to other areas by transferring