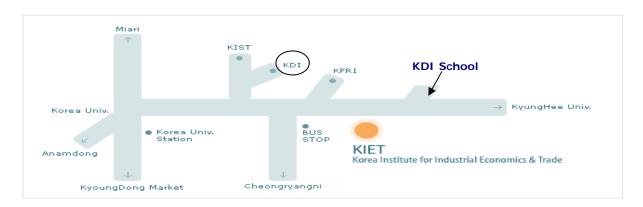

on the 1<sup>st</sup> floor right behind the reception desk of the Yulgok Building (No.9). Service fees are subject to change depending on the type of mail. (At the KAIST mail service

office located on the 3<sup>rd</sup> floor of the Student Union Building on campus, mail services are also available. Mail is collected from 9:00 to 15:00. Service fees are subject to change depending on the type of mail.

## **KIET Post Office (Off-Campus)**

The nearest post office is located in the KIET (Korea Institute for Industrial Economics & Trade) about 300 meters from the KDI School. If you walk out of the campus towards the KDI until you reach the main gate of the KFRI (Korea Forest Research Institute), you will be able to see a sign across the street indicating the location of the post office.



# **Cheongnyangni Post Office (Off Campus)**

Location: Cheongyangni Subway Station, line no. 1(exit no. 2).

Open Hours: 9:00 ~ 18:00

Tel: 02) 961-5121

# **Hwikyungdong Post Office (Off Campus)**

Location: Hoegi Subway Station, line no. 1(exit no. 1).

Open Hours: 9:00 ~ 18:00

Tel: 02) 965-2336

## 11. School Administrative Offices

#### School administrative offices

Almost all of the school administrative offices are located on the second floor of the Dasan Building. While studying at the KDI School, one of the most frequently visited places by students is the Academic Affairs Division which is responsible for academic programs (admission, courses, credits, study plans, graduation, certificates) and the Student Affairs Division, the Study Abroad Program (Global Master's Program, E