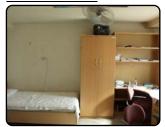

f any of these rules and regulations or any misconduct will be subject to disciplinary action, depending on the relevant school regulation.

#### Rooms

## General Rooms



All general rooms are double rooms and are equipped with beds, wardrobes, desks, a telephone (for intra- campus calls), bookshelves, an air conditioning and heating system, and a wireless internet system (electrical outlets: 220V). A set of bedding (blanket, bed cover, bed sheet, bed pad, pillow) are provided for students when they check in to their rooms. It is

the responsibility of the residents to wash their own bedding and clean their rooms while staying in the dormitory. The dormitory fee for general rooms is 4,000 KW per day and it costs  $120,000 \text{KW} \sim 124,000 \text{KW}$  per month.

#### Studio Rooms



Haejung Hall has eight studio rooms. The difference between general and studio rooms is studio rooms have their own showers and toilets inside. The fee for studio rooms is 6,000 KW per day and it costs  $180,000 \text{KW} \sim 186,000 \text{KW}$  per month. A set of bedding is also provided to students when

checking in. The rooms are equipped with beds, wardrobes, desks, a telephone (for intra-campus calls), bookshelves, an air conditioning and heating system, and a wireless internet system (electrical outlets: 220V).

## **Dormitory Lounges**



## [Main Lounge on the 1st floor]

The main lounge is located on the first floor and is a place where students can relax, watch TV, check their email, do homework, read, or just hang out and it also offers comfortable surroundings for casual co