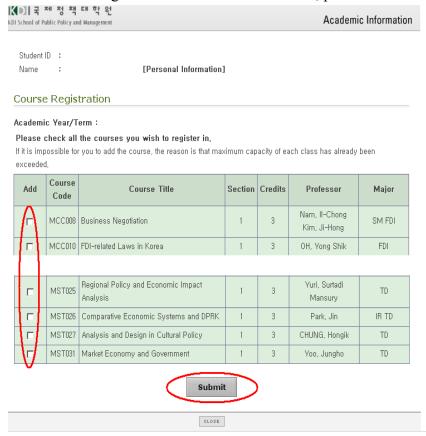

an     | Part-time Program: Jan. 30, 15:20~17:00 |  |  |
| Advising Session     | Full-time Program: Feb. 2, 10:00~15:00  |  |  |
| Course Registration  | Feb.2 15:00 ~ Feb.6 22:00               |  |  |

#### 3. How to Register for the Courses

- 1. Please activate "Internet Explorer" and get into "KDI School Website" http://www.kdischool.ac.kr.
- 2. Click the icon of "Course Registration" on the left side.



- 3. Please input the student ID number in the Login ID box.
- 4. Please input the resident registration number in the Password box (13 digits). In case of international students, please input the date of birth (8 digits, yyyymmdd).



- 5. Please check the Add Box on the Courses of one's choice.
- 6. After checking all the courses of one's choice, please click the "Submit" button.



7. Then the list of courses for the upcoming semester will appear on the screen. If there are no further modifications to be made, please click the "Save" button, if not please click the "Back" button.



- \*\* Please do not click "Back" button of web browser when registering for the courses. If not, the chosen courses may not be properly registered.
- \*\* Please note that the course registration may be done online anywhere. Whatever environment the student may be in, the online course registration is possible as long as internet access is available.

### IV. Grading

#### 1. Acknowledgement of Credits

- ① **Registration:** Credits are only given for courses for which students have officially registered through standard registration procedures. Students auditing courses will not recei