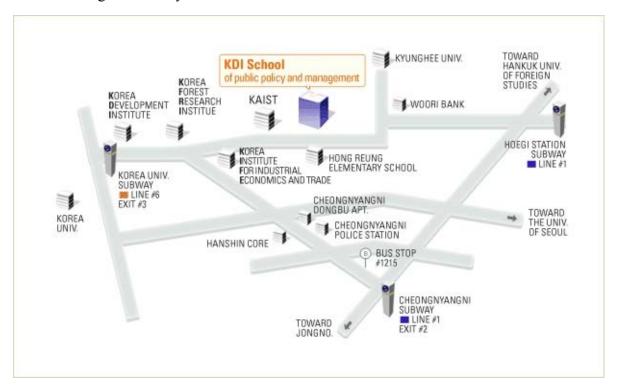

DI School Dormitory - Haejung Hall (Building No. 10)]

| 5F   | Snack Bar, Rooftop                                                             | See p.59 |
|------|--------------------------------------------------------------------------------|----------|
| 1~4F | Rooms, Communal Toilets, Communal Shower Room, Washing Machine, Drying Machine | See p.59 |
| 1F   | Dormitory Office                                                               | See p.57 |

# **Around the KDI School**

#### 1. Directions to the KDI School

- Cheongnyangni Station (Exit #2, Line #1) → take the #1215 bus → get off at Hong Reung Elementary School
- Hoegi Station (Line #1) → 15 minute walk to the KDI School
- Korea Univ. Station (Exit #3,6, Line #6) → take the #273 bus → get off at Hong Reung Elementary School



#### 2. Convenience Stores

There are many convenience stores around the campus open 24 hours a day, such as Family Mart, LG 25, Buy the Way and more. All of the usual convenience goods such as basic grocery items, magazines, kimbab (rice rolled in dried laver), fried chicken, instant noodles and soft drinks are purchasable.

## 3. Shops & Restaurants around the KDI School

(near Kyung Hee University)

#### Restaurants

From the rear gate of the KDI School, if you go in the direction of Kyung Hee University, you will find many shops and restaurants. Korean restaurants in the area serve galbi (ribs), bulgogi (thin slices of beef, marinated in a soy sauce, and usually grilled at the table), dolsot-bibimbap(Sizzling Stone Pot Bibimbap -mixed vegetables, beef and rice served in hot stoneware