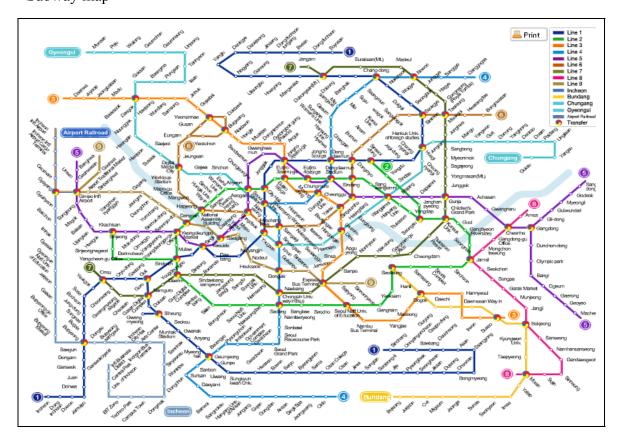

lowing you to get to most places downtown and out to the suburbs. There are 9 subway lines to date in the Seoul subway system. They conveniently connect not only downtown Seoul but Gyeonggi-do and Incheon as well. The subway may be the most dependable form of transportation, but beware of the crowds during rush hour. You can go to other areas by transferring to any of the other lines at specified transfer points. The subway starts running at about 05:30 and stops by 01:00.

The nearest subway stations are Hoegi station and Cheongnyangni station on Line Number 1 and Korea University station on Line Number 6. You can catch a City Bus #1215 or #273 from the main gate of the KDI School campus to Cheongnyangni station or you may walk to Hoegi station or Korea University station.

<Subway map>



#### □ Bus

There are four types of buses in the city, which are colorized according to the type of city buses: Blue, Green, Red and Yellow.

- Blue Bus: This type of buses will operate at higher speeds and access the median bus lane connecting suburban areas to downtown Seoul.
- Green Bus: Green buses will be flexibly operated by private bus companies, to connect major subway stations or bus terminals in downtown Seoul.
- Red Bus: The red buses will be express buses designed especially for those commuting between downtown Seoul and the metropolitan area.
- Yellow Bus: This bus will circle downtown Seoul and stop at stations for blue buses and major railway stations, as well as business, tourist and shopping areas.

These buses usually come fairly often and stop frequently on the way. Bu