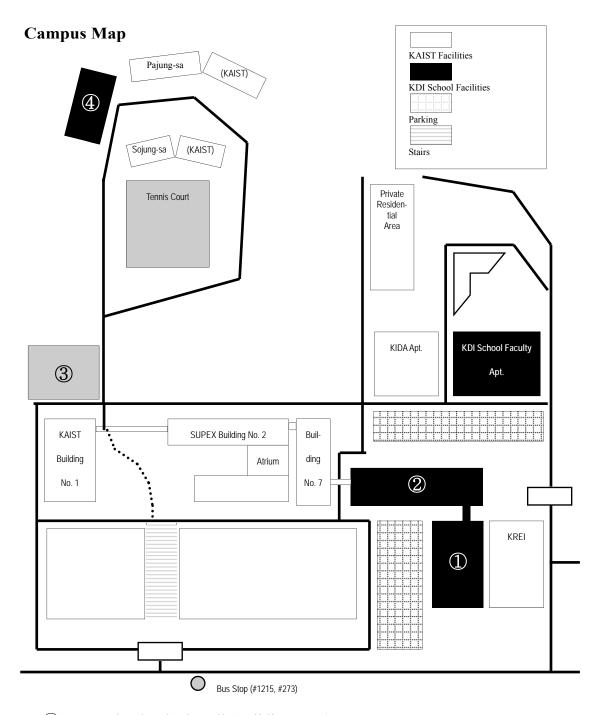

ED, POSCO, CPI Group
- Monthly cultural events, field trips for international students, monthly stipends, dormitory, insurance
- IT Service: Mr. Chang-Yong SONG (T: 3299-1275)
   Mr. Dong-Jin NA (T: 3299- 1052)
- Computer lab management, network maintenance, e-mail accounts.

## **Faculty Support Offices**

The faculty offices are located on the fourth, fifth and sixth floors. To support faculty members, there is one faculty support office for each of these floors. The offices are staffed from 9:00a.m to 6:00 p.m. from Monday to Friday.

#### Contact information:

- Faculty Support Office (4<sup>th</sup> floor): Ji-Ye CHOI (T: 3299-1254)
- Faculty Support Office (5<sup>th</sup> floor): Nam-Hee JANG (T: 3299-1256)
- Faculty Support Office (6<sup>th</sup> floor): So-Yeon LEE (T: 3299-1215)



- ① KDI School Yulgok Hall (Building No.9)
- ② KDI School Dasan Hall (Building No.8)
- ③ Student Union Building(shared with KAIST students)
- ④ KDI School Dormitory Haejung Hall (Building No. 10)

# Floor Guide

# [KDI School Yulgok Hall (Building No.9)]

| 7F   | Ambassador Hall/ Lincoln Hall/Chunji Sky Lounge                             |          |
|------|-----------------------------------------------------------------------------|----------|
| 6-5F | Faculty Offices/Faculty Support Offices/ Lecture Rooms                      |          |
| 3F   | Computer Laboratory/ Printer Room/Lecture Rooms<br>Student Association Room | See p.50 |
| 2F   | Lecture Rooms/Student Lounge                                                |          |
| 1F   | Reception Desk, Lobby, A.T.M(Woori Bank)