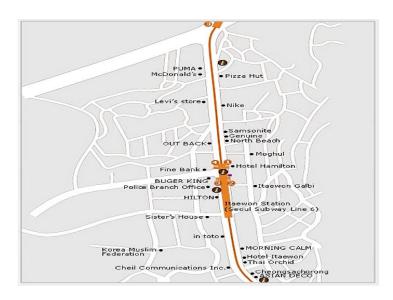

nd ride to Samsung Station, and use exit 6. COEX Mall will be right in front of you.

Transportation - Seoul Subway Line 2, Samseong Subway Station Exit No. 5 and No. 6 (Connected to the COEX Mall from Subway station

#### □ Itaewon

Itaewon is perhaps the most exotic place in Seoul, representing a fusion culture with a distinctive atmosphere. It has many antique and modern furniture shops, plus authentic multi-national restaurants of Indonesian, Afghanistan, Thai, Malaysian, American and Korean cuisine. This area is also famous for its night life, popular bars, and street vendors.



Most signboards are written in English, and the area is frequented by many English speaking tourists.

Transportation - Seoul Subway Line 6, Itaewon Station Exit 1,2,3 or 4

< Map of Itaewon's main street >



#### □ Insadong



Insadong and the surrounding area were the residences of Joseon Dynasty (1392-1910) officials, extended royal families, and the yangban aristocratic class. The antique art shops that were established here during the Japanese Colonial Period carried everyday items of the privileged class as these items became antiques in the face of

modernity. Since then, Insadong has been home to dozens of art galleries and antique shops. Insadong's narrow alleys branch out into all directions from one main street.

Korea's antique shops display and sell quality antiques such as old paintings, ceramics, woodenware, metalware, old furniture and many other items. Galleries in Insadong display and sell modern art pieces as well as antiques. Exhibitions are held frequently in these galler